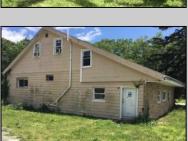

## **COMMENTS**

ABSECON HIGHLANDS 1.4 ACRE\'S. PROPERTY HAS A DETACHED WAREHOUSE, STORAGE SHED. 250 foot frontage GREAT SPOT FOR A HOME BUSINESS. MANY POSSIBILITIES\' ROOF WAS REPLACED 5 YEARS AGO ON THE HOUSE. PROPERTY IS SOLD AS IS WHERE IS. ZONED RESIDENTIAL COMMERCIAL. LOCATION, LOCATION! WHAT A SPOT. House is Rented for 2200 a month paid by the state, Warehouse is 1700.00 per month. Both are long term tenants and both would like to stay. Great Rental history.