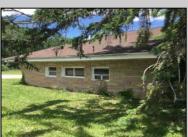

## **COMMENTS**

ABSECON HIGHLANDS 1.4 ACRE\'S. PROPERTY HAS A DETACHED WAREHOUSE, STORAGE SHED. 250 foot frontage GREAT SPOT FOR A HOME BUSINESS. MANY POSSIBILITIES\' ROOF WAS REPLACED 5 YEARS AGO ON THE HOUSE. PROPERTY IS SOLD AS IS WHERE IS. ZONED RESIDENTIAL COMMERCIAL. LOCATION, LOCATION! WHAT A SPOT. House is Rented for 2200 a month paid by the state, Warehouse is 1700.00 per month. Both are long term tenants and both would like to stay. Great Rental history.

Washer

| PROPERTY DETAILS |               |                    |             |
|------------------|---------------|--------------------|-------------|
| Exterior         | ParkingGarage | AppliancesIncluded | Basement    |
| Brick            | See Remarks   | Dryer              | Crawl Space |
| Masonry/Block    |               | Gas Stove          |             |
|                  |               | Refrigerator       |             |