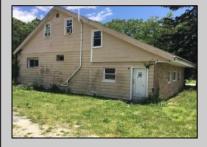

## **COMMENTS**

ABSECON HIGHLANDS 1.4 ACRE\'S. PROPERTY HAS A DETACHED WAREHOUSE, STORAGE SHED. 250 foot frontage GREAT SPOT FOR A HOME BUSINESS. MANY POSSIBILITIES\' ROOF WAS REPLACED 5 YEARS AGO ON THE HOUSE. PROPERTY IS SOLD AS IS WHERE IS. ZONED RESIDENTIAL COMMERCIAL. LOCATION, LOCATION! WHAT A SPOT. House is Rented for 2200 a month paid by the state, Warehouse is 1700.00 per month. Both are long term tenants and both would like to stay. Great Rental history.