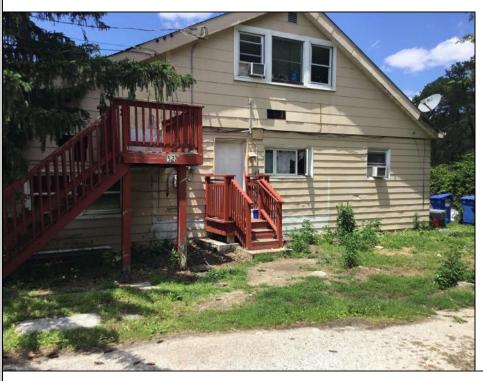

## **COMMENTS**

ABSECON HIGHLANDS 1.4 ACRE\'S. PROPERTY HAS A DETACHED WAREHOUSE, STORAGE SHED. 250 foot frontage GREAT SPOT FOR A HOME BUSINESS. MANY POSSIBILITIES\' ROOF WAS REPLACED 5 YEARS AGO ON THE HOUSE. PROPERTY IS SOLD AS IS WHERE IS. ZONED RESIDENTIAL COMMERCIAL. LOCATION, LOCATION! WHAT A SPOT. House is Rented for 2200 a month paid by the state, Warehouse is 1700.00 per month. Both are long term tenants and both would like to stay. Great Rental history.