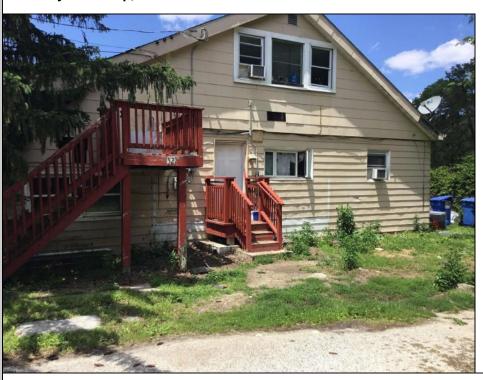

## **COMMENTS**

ABSECON HIGHLANDS 1.4 ACRE\'S. PROPERTY HAS A DETACHED WAREHOUSE,STORAGE SHED. 250 foot frontage GREAT SPOT FOR A HOME BUSINESS. MANY POSSIBILITIES\' ROOF WAS REPLACED 5 YEARS AGO ON THE HOUSE. PROPERTY IS SOLD AS IS WHERE IS. ZONED RESIDENTIAL COMMERCIAL. LOCATION, LOCATION! WHAT A SPOT. House is Rented for 2200 a month paid by the state, Warehouse is 1700.00 per month. Both are long term tenants and both would like to stay. Great Rental history.