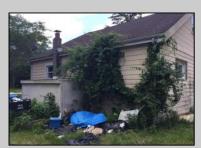

## **COMMENTS**

ABSECON HIGHLANDS 1.4 ACRE\'S. PROPERTY HAS A DETACHED WAREHOUSE,STORAGE SHED. 250 foot frontage GREAT SPOT FOR A HOME BUSINESS. MANY POSSIBILITIES\' ROOF WAS REPLACED 5 YEARS AGO ON THE HOUSE. PROPERTY IS SOLD AS IS WHERE IS. ZONED RESIDENTIAL COMMERCIAL. LOCATION, LOCATION! WHAT A SPOT. House is Rented for 2200 a month paid by the state, Warehouse is 1700.00 per month. Both are long term tenants and both would like to stay. Great Rental history.