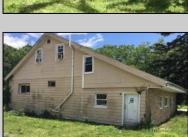

## **COMMENTS**

ABSECON HIGHLANDS 1.4 ACRE\'S. PROPERTY HAS A DETACHED WAREHOUSE,STORAGE SHED. 250 foot frontage GREAT SPOT FOR A HOME BUSINESS. MANY POSSIBILITIES\' ROOF WAS REPLACED 5 YEARS AGO ON THE HOUSE. PROPERTY IS SOLD AS IS WHERE IS. ZONED RESIDENTIAL COMMERCIAL. LOCATION, LOCATION! WHAT A SPOT. House is Rented for 2200 a month paid by the state, Warehouse is 1700.00 per month. Both are long term tenants and both would like to stay. Great Rental history.