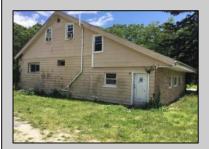

## **COMMENTS**

ABSECON HIGHLANDS 1.4 ACRE\'S. PROPERTY HAS A DETACHED WAREHOUSE,STORAGE SHED. 250 foot frontage GREAT SPOT FOR A HOME BUSINESS. MANY POSSIBILITIES\' ROOF WAS REPLACED 5 YEARS AGO ON THE HOUSE. PROPERTY IS SOLD AS IS WHERE IS. ZONED RESIDENTIAL COMMERCIAL. LOCATION, LOCATION! WHAT A SPOT. House is Rented for 2200 a month paid by the state, Warehouse is 1700.00 per month. Both are long term tenants and both would like to stay. Great Rental history.