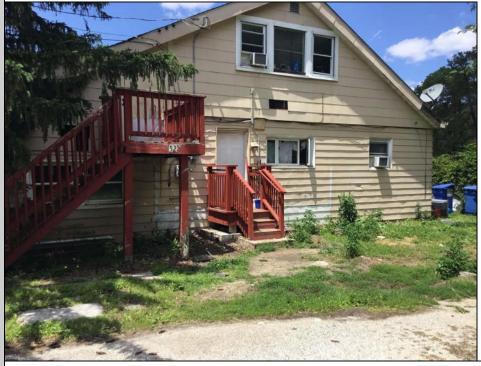

## COMMENTS

ABSECON HIGHLANDS 1.4 ACRE\'S. PROPERTY HAS A DETACHED WAREHOUSE,STORAGE SHED. 250 foot frontage GREAT SPOT FOR A HOME BUSINESS. MANY POSSIBILITIES\' ROOF WAS REPLACED 5 YEARS AGO ON THE HOUSE. PROPERTY IS SOLD AS IS WHERE IS. ZONED RESIDENTIAL COMMERCIAL. LOCATION, LOCATION! WHAT A SPOT. House is Rented for 2200 a month paid by the state, Warehouse is 1700.00 per month. Both are long term tenants and both would like to stay. Great Rental history. **PROPERTY DETAILS** 