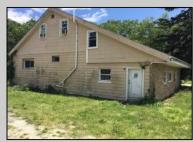

## COMMENTS

ABSECON HIGHLANDS 1.4 ACRE\'S. PROPERTY HAS A DETACHED WAREHOUSE,STORAGE SHED. 250 foot frontage GREAT SPOT FOR A HOME BUSINESS. MANY POSSIBILITIES\' ROOF WAS REPLACED 5 YEARS AGO ON THE HOUSE. PROPERTY IS SOLD AS IS WHERE IS. ZONED RESIDENTIAL COMMERCIAL. LOCATION, LOCATION! WHAT A SPOT. House is Rented for 2200 a month paid by the state, Warehouse is 1700.00 per month. Both are long term tenants and both would like to stay. Great Rental history. **PROPERTY DETAILS** 