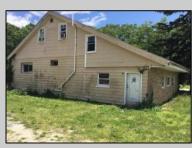

## COMMENTS

ABSECON HIGHLANDS 1.4 ACRE\'S. PROPERTY HAS A DETACHED WAREHOUSE,STORAGE SHED. 250 foot frontage GREAT SPOT FOR A HOME BUSINESS. MANY POSSIBILITIES\' ROOF WAS REPLACED 5 YEARS AGO ON THE HOUSE. PROPERTY IS SOLD AS IS WHERE IS. ZONED RESIDENTIAL COMMERCIAL. LOCATION, LOCATION! WHAT A SPOT. House is Rented for 2200 a month paid by the state, Warehouse is 1700.00 per month. Both are long term tenants and both would like to stay. Great Rental history. **PROPERTY DETAILS** 