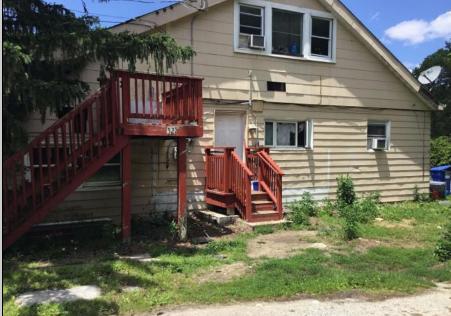

## **COMMENTS**

ABSECON HIGHLANDS 1.4 ACRE\'S. PROPERTY HAS A DETACHED WAREHOUSE,STORAGE SHED. 250 foot frontage GREAT SPOT FOR A HOME BUSINESS. MANY POSSIBILITIES\' ROOF WAS REPLACED 5 YEARS AGO ON THE HOUSE. PROPERTY IS SOLD AS IS WHERE IS. ZONED RESIDENTIAL COMMERCIAL. LOCATION, LOCATION! WHAT A SPOT. House is Rented for 2200 a month paid by the state, Warehouse is 1700.00 per month. Both are long term tenants and both would like to stay. Great Rental history.