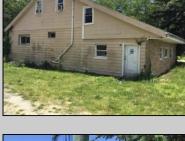

## **COMMENTS**

ABSECON HIGHLANDS 1.4 ACRE\'S. PROPERTY HAS A DETACHED WAREHOUSE,STORAGE SHED. 250 foot frontage GREAT SPOT FOR A HOME BUSINESS. MANY POSSIBILITIES\' ROOF WAS REPLACED 5 YEARS AGO ON THE HOUSE. PROPERTY IS SOLD AS IS WHERE IS. ZONED RESIDENTIAL COMMERCIAL. LOCATION, LOCATION! WHAT A SPOT. House is Rented for 2200 a month paid by the state, Warehouse is 1700.00 per month. Both are long term tenants and both would like to stay. Great Rental history.