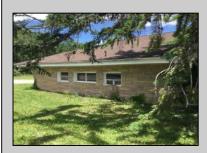

## **COMMENTS**

ABSECON HIGHLANDS 1.4 ACRE\'S. PROPERTY HAS A DETACHED WAREHOUSE,STORAGE SHED. 250 foot frontage GREAT SPOT FOR A HOME BUSINESS. MANY POSSIBILITIES\' ROOF WAS REPLACED 5 YEARS AGO ON THE HOUSE. PROPERTY IS SOLD AS IS WHERE IS. ZONED RESIDENTIAL COMMERCIAL. LOCATION, LOCATION! WHAT A SPOT. House is Rented for 2200 a month paid by the state, Warehouse is 1700.00 per month. Both are long term tenants and both would like to stay. Great Rental history.