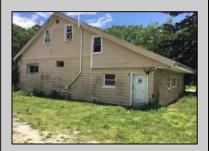

## **COMMENTS**

ABSECON HIGHLANDS 1.4 ACRE\'S. PROPERTY HAS A DETACHED WAREHOUSE,STORAGE SHED. 250 foot frontage GREAT SPOT FOR A HOME BUSINESS. MANY POSSIBILITIES\' ROOF WAS REPLACED 5 YEARS AGO ON THE HOUSE. PROPERTY IS SOLD AS IS WHERE IS. ZONED RESIDENTIAL COMMERCIAL. LOCATION, LOCATION! WHAT A SPOT. House is Rented for 2200 a month paid by the state, Warehouse is 1700.00 per month. Both are long term tenants and both would like to stay. Great Rental history.