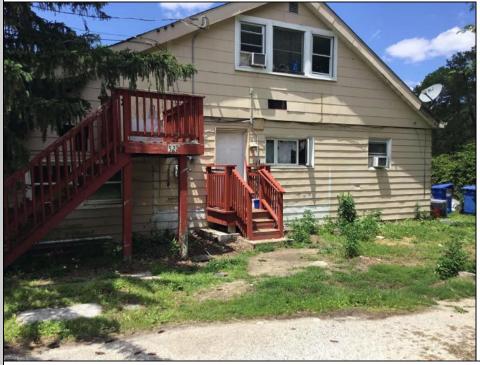

## COMMENTS

ABSECON HIGHLANDS 1.4 ACRE\'S. PROPERTY HAS A DETACHED WAREHOUSE,STORAGE SHED. 250 foot frontage GREAT SPOT FOR A HOME BUSINESS. MANY POSSIBILITIES\' ROOF WAS REPLACED 5 YEARS AGO ON THE HOUSE. PROPERTY IS SOLD AS IS WHERE IS. ZONED RESIDENTIAL COMMERCIAL. LOCATION, LOCATION! WHAT A SPOT. House is Rented for 2200 a month paid by the state, Warehouse is 1700.00 per month. Both are long term tenants and both would like to stay. Great Rental history. **PROPERTY DETAILS** 