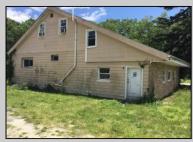

## COMMENTS

ABSECON HIGHLANDS 1.4 ACRE\'S. PROPERTY HAS A DETACHED WAREHOUSE,STORAGE SHED. 250 foot frontage GREAT SPOT FOR A HOME BUSINESS. MANY POSSIBILITIES\' ROOF WAS REPLACED 5 YEARS AGO ON THE HOUSE. PROPERTY IS SOLD AS IS WHERE IS. ZONED RESIDENTIAL COMMERCIAL. LOCATION, LOCATION! WHAT A SPOT. House is Rented for 2200 a month paid by the state, Warehouse is 1700.00 per month. Both are long term tenants and both would like to stay. Great Rental history. **PROPERTY DETAILS** 

Exterior Brick Masonry/Block

ParkingGarage See Remarks AppliancesIncluded Dryer Gas Stove Refrigerator Washer

Public Sewer

Sewer

Basement Crawl Space

Heating Baseboard Gas-Natural Water Public

Ask for Lauren Greiner Berger Realty Inc 3160 Asbury Avenue, Ocean City Call: 609-399-0076 Email to: Img@bergerrealty.com