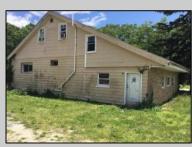

## COMMENTS

ABSECON HIGHLANDS 1.4 ACRE\'S. PROPERTY HAS A DETACHED WAREHOUSE,STORAGE SHED. 250 foot frontage GREAT SPOT FOR A HOME BUSINESS. MANY POSSIBILITIES\' ROOF WAS REPLACED 5 YEARS AGO ON THE HOUSE. PROPERTY IS SOLD AS IS WHERE IS. ZONED RESIDENTIAL COMMERCIAL. LOCATION, LOCATION! WHAT A SPOT. House is Rented for 2200 a month paid by the state, Warehouse is 1700.00 per month. Both are long term tenants and both would like to stay. Great Rental history. **PROPERTY DETAILS** 

Exterior Brick Masonry/Block

ParkingGarage See Remarks AppliancesIncluded Dryer Gas Stove Refrigerator Washer

Public Sewer

Sewer

Basement Crawl Space

Heating Baseboard Gas-Natural Water Public

Ask for Lauren Greiner Berger Realty Inc 3160 Asbury Avenue, Ocean City Call: 609-399-0076 Email to: Img@bergerrealty.com