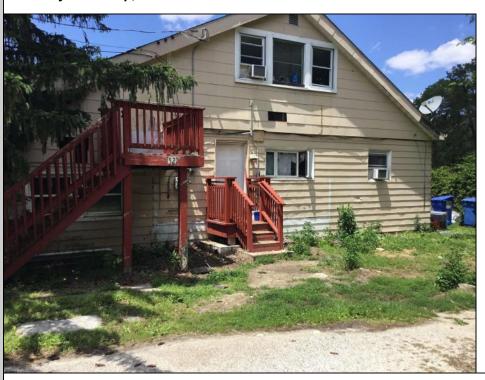

## **COMMENTS**

ABSECON HIGHLANDS 1.4 ACRE\'S. PROPERTY HAS A DETACHED WAREHOUSE, STORAGE SHED. 250 foot frontage GREAT SPOT FOR A HOME BUSINESS. MANY POSSIBILITIES\' ROOF WAS REPLACED 5 YEARS AGO ON THE HOUSE. PROPERTY IS SOLD AS IS WHERE IS. ZONED RESIDENTIAL COMMERCIAL. LOCATION, LOCATION! WHAT A SPOT. House is Rented for 2200 a month paid by the state, Warehouse is 1700.00 per month. Both are long term tenants and both would like to stay. Great Rental history.