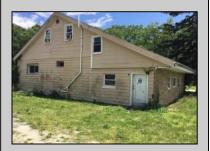

## **COMMENTS**

ABSECON HIGHLANDS 1.4 ACRE\'S. PROPERTY HAS A DETACHED WAREHOUSE, STORAGE SHED. 250 foot frontage GREAT SPOT FOR A HOME BUSINESS. MANY POSSIBILITIES\' ROOF WAS REPLACED 5 YEARS AGO ON THE HOUSE. PROPERTY IS SOLD AS IS WHERE IS. ZONED RESIDENTIAL COMMERCIAL. LOCATION, LOCATION! WHAT A SPOT. House is Rented for 2200 a month paid by the state, Warehouse is 1700.00 per month. Both are long term tenants and both would like to stay. Great Rental history.