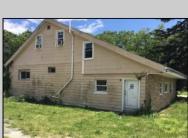

## **COMMENTS**

ABSECON HIGHLANDS 1.4 ACRE\'S. PROPERTY HAS A DETACHED WAREHOUSE, STORAGE SHED. 250 foot frontage GREAT SPOT FOR A HOME BUSINESS. MANY POSSIBILITIES\' ROOF WAS REPLACED 5 YEARS AGO ON THE HOUSE. PROPERTY IS SOLD AS IS WHERE IS. ZONED RESIDENTIAL COMMERCIAL. LOCATION, LOCATION! WHAT A SPOT. House is Rented for 2200 a month paid by the state, Warehouse is 1700.00 per month. Both are long term tenants and both would like to stay. Great Rental history.