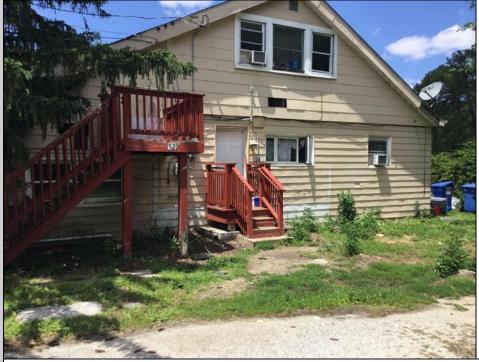

## COMMENTS

ABSECON HIGHLANDS 1.4 ACRE\'S. PROPERTY HAS A DETACHED WAREHOUSE,STORAGE SHED. 250 foot frontage GREAT SPOT FOR A HOME BUSINESS. MANY POSSIBILITIES\' ROOF WAS REPLACED 5 YEARS AGO ON THE HOUSE. PROPERTY IS SOLD AS IS WHERE IS. ZONED RESIDENTIAL COMMERCIAL. LOCATION, LOCATION! WHAT A SPOT. House is Rented for 2200 a month paid by the state, Warehouse is 1700.00 per month. Both are long term tenants and both would like to stay. Great Rental history. **PROPERTY DETAILS** 