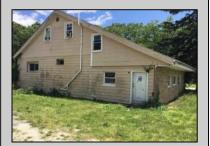

## **COMMENTS**

ABSECON HIGHLANDS 1.4 ACRE\'S. PROPERTY HAS A DETACHED WAREHOUSE, STORAGE SHED. 250 foot frontage GREAT SPOT FOR A HOME BUSINESS. MANY POSSIBILITIES\' ROOF WAS REPLACED 5 YEARS AGO ON THE HOUSE. PROPERTY IS SOLD AS IS WHERE IS. ZONED RESIDENTIAL COMMERCIAL. LOCATION, LOCATION! WHAT A SPOT. House is Rented for 2200 a month paid by the state, Warehouse is 1700.00 per month. Both are long term tenants and both would like to stay. Great Rental history.