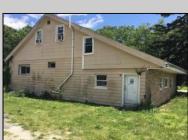

## **COMMENTS**

ABSECON HIGHLANDS 1.4 ACRE\'S. PROPERTY HAS A DETACHED WAREHOUSE, STORAGE SHED. 250 foot frontage GREAT SPOT FOR A HOME BUSINESS. MANY POSSIBILITIES\' ROOF WAS REPLACED 5 YEARS AGO ON THE HOUSE. PROPERTY IS SOLD AS IS WHERE IS. ZONED RESIDENTIAL COMMERCIAL. LOCATION, LOCATION! WHAT A SPOT. House is Rented for 2200 a month paid by the state, Warehouse is 1700.00 per month. Both are long term tenants and both would like to stay. Great Rental history.