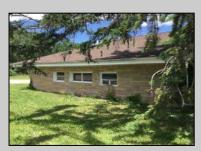

## **COMMENTS**

ABSECON HIGHLANDS 1.4 ACRE\'S. PROPERTY HAS A DETACHED WAREHOUSE, STORAGE SHED. 250 foot frontage GREAT SPOT FOR A HOME BUSINESS. MANY POSSIBILITIES\' ROOF WAS REPLACED 5 YEARS AGO ON THE HOUSE. PROPERTY IS SOLD AS IS WHERE IS. ZONED RESIDENTIAL COMMERCIAL. LOCATION, LOCATION! WHAT A SPOT. House is Rented for 2200 a month paid by the state, Warehouse is 1700.00 per month. Both are long term tenants and both would like to stay. Great Rental history.

Washer

|               | PROPERTY DETAILS |                    |             |
|---------------|------------------|--------------------|-------------|
| Exterior      | ParkingGarage    | AppliancesIncluded | Basement    |
| Brick         | See Remarks      | Dryer              | Crawl Space |
| Masonry/Block |                  | Gas Stove          |             |
|               |                  | Refrigerator       |             |