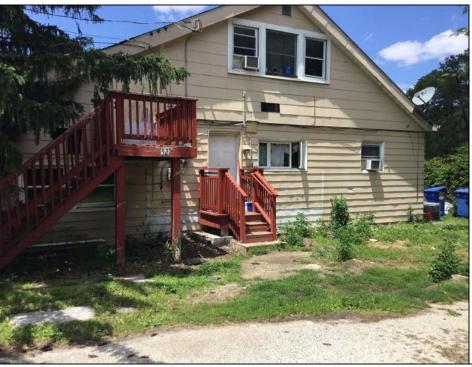

## **COMMENTS**

ABSECON HIGHLANDS 1.4 ACRE\'S. PROPERTY HAS A DETACHED WAREHOUSE, STORAGE SHED. 250 foot frontage GREAT SPOT FOR A HOME BUSINESS. MANY POSSIBILITIES\' ROOF WAS REPLACED 5 YEARS AGO ON THE HOUSE. PROPERTY IS SOLD AS IS WHERE IS. ZONED RESIDENTIAL COMMERCIAL. LOCATION, LOCATION! WHAT A SPOT. House is Rented for 2200 a month paid by the state, Warehouse is 1700.00 per month. Both are long term tenants and both would like to stay. Great Rental history.