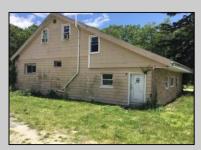

## **COMMENTS**

ABSECON ACRE\'S. **HIGHLANDS PROPERTY** HAS DETACHED 1.4 WAREHOUSE, STORAGE SHED. 250 foot frontage GREAT SPOT FOR A HOME BUSINESS. MANY POSSIBILITIES\' ROOF WAS REPLACED 5 YEARS AGO ON THE HOUSE. PROPERTY IS SOLD AS IS WHERE IS. ZONED RESIDENTIAL COMMERCIAL. LOCATION, LOCATION! WHAT A SPOT. House is Rented for 2200 a month paid by the state, Warehouse is 1700.00 per month. Both are long term tenants and both would like to stay. Great Rental history.