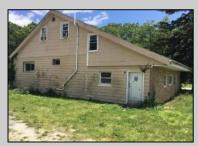

## **COMMENTS**

ABSECON ACRE\'S. **HIGHLANDS PROPERTY** HAS DETACHED 1.4 WAREHOUSE, STORAGE SHED. 250 foot frontage GREAT SPOT FOR A HOME BUSINESS. MANY POSSIBILITIES\' ROOF WAS REPLACED 5 YEARS AGO ON THE HOUSE. PROPERTY IS SOLD AS IS WHERE IS. ZONED RESIDENTIAL COMMERCIAL. LOCATION, LOCATION! WHAT A SPOT. House is Rented for 2200 a month paid by the state, Warehouse is 1700.00 per month. Both are long term tenants and both would like to stay. Great Rental history.