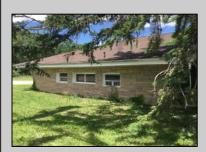

## **COMMENTS**

ABSECON ACRE\'S. **HIGHLANDS PROPERTY** HAS DETACHED 1.4 WAREHOUSE, STORAGE SHED. 250 foot frontage GREAT SPOT FOR A HOME BUSINESS. MANY POSSIBILITIES\' ROOF WAS REPLACED 5 YEARS AGO ON THE HOUSE. PROPERTY IS SOLD AS IS WHERE IS. ZONED RESIDENTIAL COMMERCIAL. LOCATION, LOCATION! WHAT A SPOT. House is Rented for 2200 a month paid by the state, Warehouse is 1700.00 per month. Both are long term tenants and both would like to stay. Great Rental history.

Washer

|  |   | PROPERT | YDETAIL |
|--|---|---------|---------|
|  | _ |         |         |

Exterior Basement AppliancesIncluded ParkingGarage **Brick** See Remarks Dryer **Crawl Space** Masonry/Block Gas Stove Refrigerator