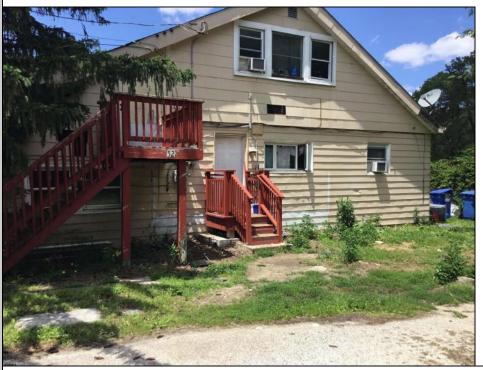

## **COMMENTS**

ABSECON ACRE\'S. **HIGHLANDS PROPERTY** HAS DETACHED 1.4 WAREHOUSE, STORAGE SHED. 250 foot frontage GREAT SPOT FOR A HOME BUSINESS. MANY POSSIBILITIES\' ROOF WAS REPLACED 5 YEARS AGO ON THE HOUSE. PROPERTY IS SOLD AS IS WHERE IS. ZONED RESIDENTIAL COMMERCIAL. LOCATION, LOCATION! WHAT A SPOT. House is Rented for 2200 a month paid by the state, Warehouse is 1700.00 per month. Both are long term tenants and both would like to stay. Great Rental history.