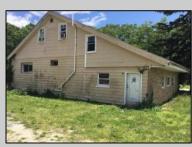

## COMMENTS

ABSECON HIGHLANDS 1.4 ACREVS. PROPERTY HAS A DETACHED WAREHOUSE,STORAGE SHED. 250 foot frontage GREAT SPOT FOR A HOME BUSINESS. MANY POSSIBILITIESV ROOF WAS REPLACED 5 YEARS AGO ON THE HOUSE. PROPERTY IS SOLD AS IS WHERE IS. ZONED RESIDENTIAL COMMERCIAL. LOCATION, LOCATION! WHAT A SPOT. House is Rented for 2200 a month paid by the state, Warehouse is 1700.00 per month. Both are long term tenants and both would like to stay. Great Rental history. **PROPERTY DETAILS** 