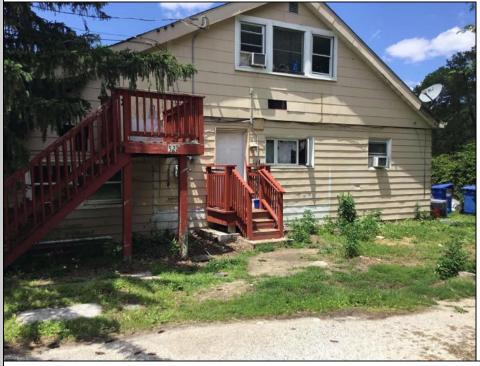

## COMMENTS

ABSECON HIGHLANDS 1.4 ACREVS. PROPERTY HAS A DETACHED WAREHOUSE,STORAGE SHED. 250 foot frontage GREAT SPOT FOR A HOME BUSINESS. MANY POSSIBILITIESV ROOF WAS REPLACED 5 YEARS AGO ON THE HOUSE. PROPERTY IS SOLD AS IS WHERE IS. ZONED RESIDENTIAL COMMERCIAL. LOCATION, LOCATION! WHAT A SPOT. House is Rented for 2200 a month paid by the state, Warehouse is 1700.00 per month. Both are long term tenants and both would like to stay. Great Rental history. **PROPERTY DETAILS** 