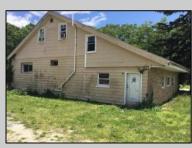

## COMMENTS

ABSECON HIGHLANDS 1.4 ACREVS. PROPERTY HAS A DETACHED WAREHOUSE,STORAGE SHED. 250 foot frontage GREAT SPOT FOR A HOME BUSINESS. MANY POSSIBILITIESV ROOF WAS REPLACED 5 YEARS AGO ON THE HOUSE. PROPERTY IS SOLD AS IS WHERE IS. ZONED RESIDENTIAL COMMERCIAL. LOCATION, LOCATION! WHAT A SPOT. House is Rented for 2200 a month paid by the state, Warehouse is 1700.00 per month. Both are long term tenants and both would like to stay. Great Rental history. **PROPERTY DETAILS** 