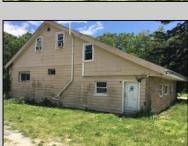

## **COMMENTS**

ABSECON ACRE\'S. **HIGHLANDS PROPERTY** HAS DETACHED 1.4 WAREHOUSE, STORAGE SHED. 250 foot frontage GREAT SPOT FOR A HOME BUSINESS. MANY POSSIBILITIES\' ROOF WAS REPLACED 5 YEARS AGO ON THE HOUSE. PROPERTY IS SOLD AS IS WHERE IS. ZONED RESIDENTIAL COMMERCIAL. LOCATION, LOCATION! WHAT A SPOT. House is Rented for 2200 a month paid by the state, Warehouse is 1700.00 per month. Both are long term tenants and both would like to stay. Great Rental history.