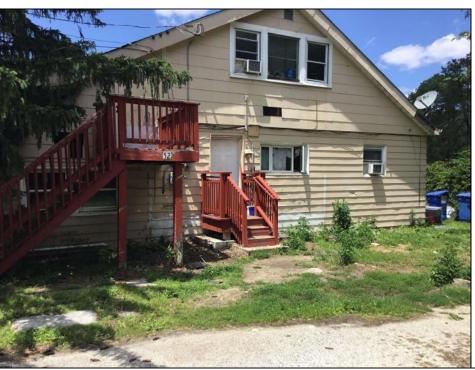

## **COMMENTS**

ABSECON ACRE\'S. **HIGHLANDS PROPERTY** HAS DETACHED 1.4 WAREHOUSE, STORAGE SHED. 250 foot frontage GREAT SPOT FOR A HOME BUSINESS. MANY POSSIBILITIES\' ROOF WAS REPLACED 5 YEARS AGO ON THE HOUSE. PROPERTY IS SOLD AS IS WHERE IS. ZONED RESIDENTIAL COMMERCIAL. LOCATION, LOCATION! WHAT A SPOT. House is Rented for 2200 a month paid by the state, Warehouse is 1700.00 per month. Both are long term tenants and both would like to stay. Great Rental history.