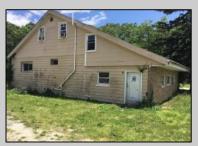

## **COMMENTS**

ABSECON ACRE\'S. **HIGHLANDS PROPERTY** HAS DETACHED 1.4 WAREHOUSE, STORAGE SHED. 250 foot frontage GREAT SPOT FOR A HOME BUSINESS. MANY POSSIBILITIES\' ROOF WAS REPLACED 5 YEARS AGO ON THE HOUSE. PROPERTY IS SOLD AS IS WHERE IS. ZONED RESIDENTIAL COMMERCIAL. LOCATION, LOCATION! WHAT A SPOT. House is Rented for 2200 a month paid by the state, Warehouse is 1700.00 per month. Both are long term tenants and both would like to stay. Great Rental history.