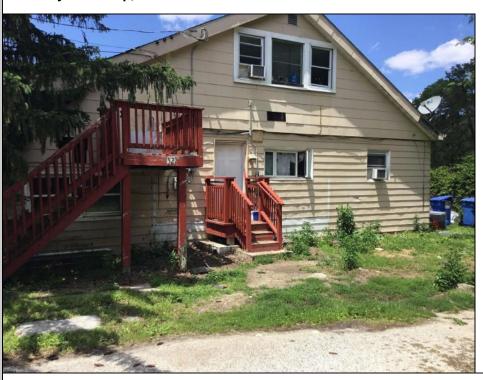

## **COMMENTS**

ABSECON ACRE\'S. **HIGHLANDS PROPERTY** HAS DETACHED 1.4 WAREHOUSE, STORAGE SHED. 250 foot frontage GREAT SPOT FOR A HOME BUSINESS. MANY POSSIBILITIES\' ROOF WAS REPLACED 5 YEARS AGO ON THE HOUSE. PROPERTY IS SOLD AS IS WHERE IS. ZONED RESIDENTIAL COMMERCIAL. LOCATION, LOCATION! WHAT A SPOT. House is Rented for 2200 a month paid by the state, Warehouse is 1700.00 per month. Both are long term tenants and both would like to stay. Great Rental history.