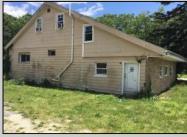

## **COMMENTS**

ABSECON ACRE\'S. **HIGHLANDS PROPERTY** HAS DETACHED 1.4 WAREHOUSE, STORAGE SHED. 250 foot frontage GREAT SPOT FOR A HOME BUSINESS. MANY POSSIBILITIES\' ROOF WAS REPLACED 5 YEARS AGO ON THE HOUSE. PROPERTY IS SOLD AS IS WHERE IS. ZONED RESIDENTIAL COMMERCIAL. LOCATION, LOCATION! WHAT A SPOT. House is Rented for 2200 a month paid by the state, Warehouse is 1700.00 per month. Both are long term tenants and both would like to stay. Great Rental history.