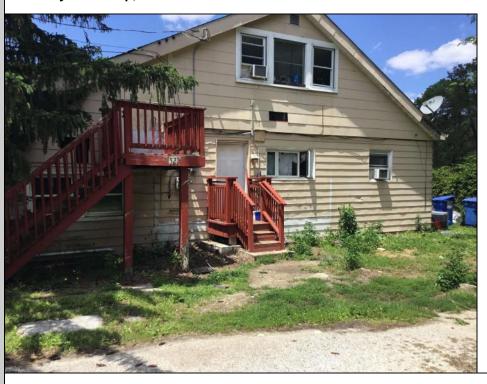

## **COMMENTS**

ABSECON ACRE\'S. **HIGHLANDS PROPERTY** HAS DETACHED 1.4 WAREHOUSE, STORAGE SHED. 250 foot frontage GREAT SPOT FOR A HOME BUSINESS. MANY POSSIBILITIES\' ROOF WAS REPLACED 5 YEARS AGO ON THE HOUSE. PROPERTY IS SOLD AS IS WHERE IS. ZONED RESIDENTIAL COMMERCIAL. LOCATION, LOCATION! WHAT A SPOT. House is Rented for 2200 a month paid by the state, Warehouse is 1700.00 per month. Both are long term tenants and both would like to stay. Great Rental history.