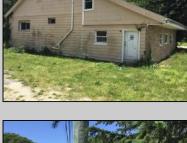

## **COMMENTS**

ABSECON ACRE\'S. **HIGHLANDS PROPERTY** HAS DETACHED 1.4 WAREHOUSE, STORAGE SHED. 250 foot frontage GREAT SPOT FOR A HOME BUSINESS. MANY POSSIBILITIES\' ROOF WAS REPLACED 5 YEARS AGO ON THE HOUSE. PROPERTY IS SOLD AS IS WHERE IS. ZONED RESIDENTIAL COMMERCIAL. LOCATION, LOCATION! WHAT A SPOT. House is Rented for 2200 a month paid by the state, Warehouse is 1700.00 per month. Both are long term tenants and both would like to stay. Great Rental history.