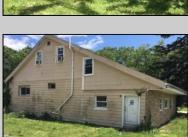

## **COMMENTS**

ABSECON ACRE\'S. **HIGHLANDS PROPERTY** HAS DETACHED 1.4 WAREHOUSE, STORAGE SHED. 250 foot frontage GREAT SPOT FOR A HOME BUSINESS. MANY POSSIBILITIES\' ROOF WAS REPLACED 5 YEARS AGO ON THE HOUSE. PROPERTY IS SOLD AS IS WHERE IS. ZONED RESIDENTIAL COMMERCIAL. LOCATION, LOCATION! WHAT A SPOT. House is Rented for 2200 a month paid by the state, Warehouse is 1700.00 per month. Both are long term tenants and both would like to stay. Great Rental history.