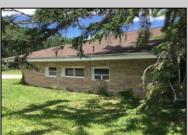

## **COMMENTS**

ABSECON ACRE\'S. **HIGHLANDS PROPERTY** HAS DETACHED 1.4 WAREHOUSE, STORAGE SHED. 250 foot frontage GREAT SPOT FOR A HOME BUSINESS. MANY POSSIBILITIES\' ROOF WAS REPLACED 5 YEARS AGO ON THE HOUSE. PROPERTY IS SOLD AS IS WHERE IS. ZONED RESIDENTIAL COMMERCIAL. LOCATION, LOCATION! WHAT A SPOT. House is Rented for 2200 a month paid by the state, Warehouse is 1700.00 per month. Both are long term tenants and both would like to stay. Great Rental history.

Washer

|               | PROPERTY DETAILS |                    |             |
|---------------|------------------|--------------------|-------------|
| Exterior      | ParkingGarage    | AppliancesIncluded | Basement    |
| Brick         | See Remarks      | Dryer              | Crawl Space |
| Masonry/Block |                  | Gas Stove          |             |
|               |                  | Refrigerator       |             |