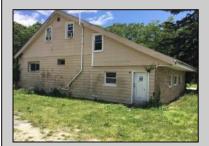

## **COMMENTS**

ABSECON ACRE\'S. **HIGHLANDS PROPERTY** HAS DETACHED 1.4 WAREHOUSE, STORAGE SHED. 250 foot frontage GREAT SPOT FOR A HOME BUSINESS. MANY POSSIBILITIES\' ROOF WAS REPLACED 5 YEARS AGO ON THE HOUSE. PROPERTY IS SOLD AS IS WHERE IS. ZONED RESIDENTIAL COMMERCIAL. LOCATION, LOCATION! WHAT A SPOT. House is Rented for 2200 a month paid by the state, Warehouse is 1700.00 per month. Both are long term tenants and both would like to stay. Great Rental history.