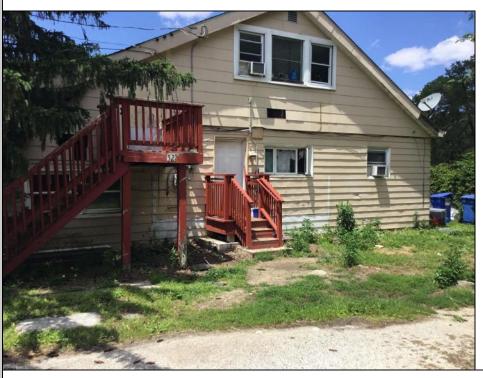

## **COMMENTS**

ABSECON HIGHLANDS 1.4 ACRE\'S. PROPERTY HAS A DETACHED WAREHOUSE, STORAGE SHED. 250 foot frontage GREAT SPOT FOR A HOME BUSINESS. MANY POSSIBILITIES\' ROOF WAS REPLACED 5 YEARS AGO ON THE HOUSE. PROPERTY IS SOLD AS IS WHERE IS. ZONED RESIDENTIAL COMMERCIAL. LOCATION, LOCATION! WHAT A SPOT. House is Rented for 2200 a month paid by the state, Warehouse is 1700.00 per month. Both are long term tenants and both would like to stay. Great Rental history.