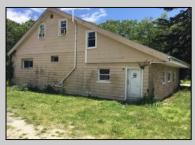

## **COMMENTS**

ABSECON HIGHLANDS 1.4 ACRE\'S. PROPERTY HAS A DETACHED WAREHOUSE, STORAGE SHED. 250 foot frontage GREAT SPOT FOR A HOME BUSINESS. MANY POSSIBILITIES\' ROOF WAS REPLACED 5 YEARS AGO ON THE HOUSE. PROPERTY IS SOLD AS IS WHERE IS. ZONED RESIDENTIAL COMMERCIAL. LOCATION, LOCATION! WHAT A SPOT. House is Rented for 2200 a month paid by the state, Warehouse is 1700.00 per month. Both are long term tenants and both would like to stay. Great Rental history.