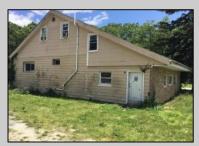

## **COMMENTS**

ABSECON HIGHLANDS 1.4 ACRE\'S. PROPERTY HAS A DETACHED WAREHOUSE, STORAGE SHED. 250 foot frontage GREAT SPOT FOR A HOME BUSINESS. MANY POSSIBILITIES\' ROOF WAS REPLACED 5 YEARS AGO ON THE HOUSE. PROPERTY IS SOLD AS IS WHERE IS. ZONED RESIDENTIAL COMMERCIAL. LOCATION, LOCATION! WHAT A SPOT. House is Rented for 2200 a month paid by the state, Warehouse is 1700.00 per month. Both are long term tenants and both would like to stay. Great Rental history.