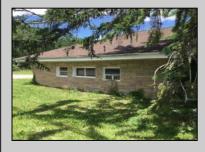

## **COMMENTS**

ABSECON HIGHLANDS 1.4 ACRE\'S. PROPERTY HAS A DETACHED WAREHOUSE, STORAGE SHED. 250 foot frontage GREAT SPOT FOR A HOME BUSINESS. MANY POSSIBILITIES\' ROOF WAS REPLACED 5 YEARS AGO ON THE HOUSE. PROPERTY IS SOLD AS IS WHERE IS. ZONED RESIDENTIAL COMMERCIAL. LOCATION, LOCATION! WHAT A SPOT. House is Rented for 2200 a month paid by the state, Warehouse is 1700.00 per month. Both are long term tenants and both would like to stay. Great Rental history.

|               | PROPERTY DETAILS |                    |             |
|---------------|------------------|--------------------|-------------|
| Exterior      | ParkingGarage    | AppliancesIncluded | Basement    |
| Brick         | See Remarks      | Dryer              | Crawl Space |
| Masonry/Block |                  | Gas Stove          |             |
|               |                  | Refrigerator       |             |
|               |                  | Washer             |             |