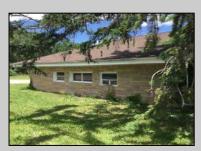

## **COMMENTS**

ABSECON ACRE\'S. **HIGHLANDS PROPERTY** HAS DETACHED 1.4 WAREHOUSE, STORAGE SHED. 250 foot frontage GREAT SPOT FOR A HOME BUSINESS. MANY POSSIBILITIES\' ROOF WAS REPLACED 5 YEARS AGO ON THE HOUSE. PROPERTY IS SOLD AS IS WHERE IS. ZONED RESIDENTIAL COMMERCIAL. LOCATION, LOCATION! WHAT A SPOT. House is Rented for 2200 a month paid by the state, Warehouse is 1700.00 per month. Both are long term tenants and both would like to stay. Great Rental history.

Washer

|               | PROPERTY DETAILS |                    |             |
|---------------|------------------|--------------------|-------------|
| Exterior      | ParkingGarage    | AppliancesIncluded | Basement    |
| Brick         | See Remarks      | Dryer              | Crawl Space |
| Masonry/Block |                  | Gas Stove          |             |
|               |                  | Refrigerator       |             |