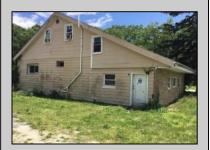

## **COMMENTS**

ABSECON ACRE\'S. **HIGHLANDS PROPERTY** HAS DETACHED 1.4 WAREHOUSE, STORAGE SHED. 250 foot frontage GREAT SPOT FOR A HOME BUSINESS. MANY POSSIBILITIES\' ROOF WAS REPLACED 5 YEARS AGO ON THE HOUSE. PROPERTY IS SOLD AS IS WHERE IS. ZONED RESIDENTIAL COMMERCIAL. LOCATION, LOCATION! WHAT A SPOT. House is Rented for 2200 a month paid by the state, Warehouse is 1700.00 per month. Both are long term tenants and both would like to stay. Great Rental history.