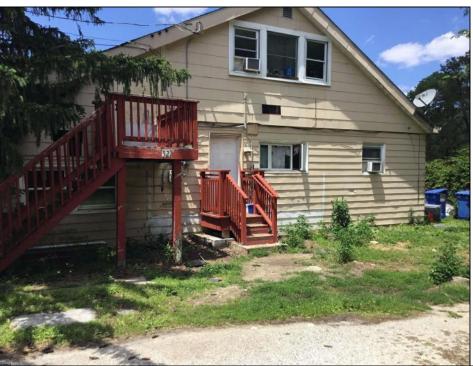

## **COMMENTS**

ABSECON ACRE\'S. **HIGHLANDS PROPERTY** HAS DETACHED 1.4 WAREHOUSE, STORAGE SHED. 250 foot frontage GREAT SPOT FOR A HOME BUSINESS. MANY POSSIBILITIES\' ROOF WAS REPLACED 5 YEARS AGO ON THE HOUSE. PROPERTY IS SOLD AS IS WHERE IS. ZONED RESIDENTIAL COMMERCIAL. LOCATION, LOCATION! WHAT A SPOT. House is Rented for 2200 a month paid by the state, Warehouse is 1700.00 per month. Both are long term tenants and both would like to stay. Great Rental history.