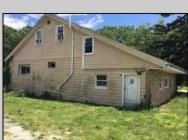

## **COMMENTS**

ABSECON ACRE\'S. **HIGHLANDS PROPERTY** HAS DETACHED 1.4 WAREHOUSE, STORAGE SHED. 250 foot frontage GREAT SPOT FOR A HOME BUSINESS. MANY POSSIBILITIES\' ROOF WAS REPLACED 5 YEARS AGO ON THE HOUSE. PROPERTY IS SOLD AS IS WHERE IS. ZONED RESIDENTIAL COMMERCIAL. LOCATION, LOCATION! WHAT A SPOT. House is Rented for 2200 a month paid by the state, Warehouse is 1700.00 per month. Both are long term tenants and both would like to stay. Great Rental history.