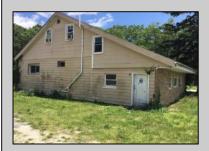

## **COMMENTS**

ABSECON ACRE\'S. **HIGHLANDS PROPERTY** HAS DETACHED 1.4 WAREHOUSE, STORAGE SHED. 250 foot frontage GREAT SPOT FOR A HOME BUSINESS. MANY POSSIBILITIES\' ROOF WAS REPLACED 5 YEARS AGO ON THE HOUSE. PROPERTY IS SOLD AS IS WHERE IS. ZONED RESIDENTIAL COMMERCIAL. LOCATION, LOCATION! WHAT A SPOT. House is Rented for 2200 a month paid by the state, Warehouse is 1700.00 per month. Both are long term tenants and both would like to stay. Great Rental history.