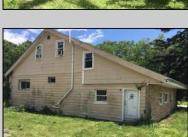

## **COMMENTS**

ABSECON ACRE\'S. **HIGHLANDS PROPERTY** HAS DETACHED 1.4 WAREHOUSE, STORAGE SHED. 250 foot frontage GREAT SPOT FOR A HOME BUSINESS. MANY POSSIBILITIES\' ROOF WAS REPLACED 5 YEARS AGO ON THE HOUSE. PROPERTY IS SOLD AS IS WHERE IS. ZONED RESIDENTIAL COMMERCIAL. LOCATION, LOCATION! WHAT A SPOT. House is Rented for 2200 a month paid by the state, Warehouse is 1700.00 per month. Both are long term tenants and both would like to stay. Great Rental history.