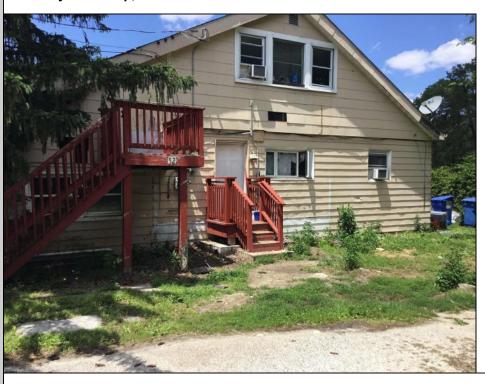

## **COMMENTS**

ABSECON ACRE\'S. **HIGHLANDS PROPERTY** HAS DETACHED 1.4 WAREHOUSE, STORAGE SHED. 250 foot frontage GREAT SPOT FOR A HOME BUSINESS. MANY POSSIBILITIES\' ROOF WAS REPLACED 5 YEARS AGO ON THE HOUSE. PROPERTY IS SOLD AS IS WHERE IS. ZONED RESIDENTIAL COMMERCIAL. LOCATION, LOCATION! WHAT A SPOT. House is Rented for 2200 a month paid by the state, Warehouse is 1700.00 per month. Both are long term tenants and both would like to stay. Great Rental history.