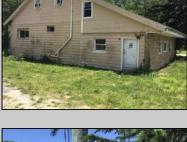

## **COMMENTS**

ABSECON ACRE\'S. **HIGHLANDS PROPERTY** HAS DETACHED 1.4 WAREHOUSE, STORAGE SHED. 250 foot frontage GREAT SPOT FOR A HOME BUSINESS. MANY POSSIBILITIES\' ROOF WAS REPLACED 5 YEARS AGO ON THE HOUSE. PROPERTY IS SOLD AS IS WHERE IS. ZONED RESIDENTIAL COMMERCIAL. LOCATION, LOCATION! WHAT A SPOT. House is Rented for 2200 a month paid by the state, Warehouse is 1700.00 per month. Both are long term tenants and both would like to stay. Great Rental history.