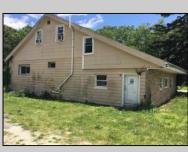

## **COMMENTS**

ABSECON HIGHLANDS 1.4 ACRE\'S. PROPERTY HAS A DETACHED WAREHOUSE,STORAGE SHED. 250 foot frontage GREAT SPOT FOR A HOME BUSINESS. MANY POSSIBILITIES\' ROOF WAS REPLACED 5 YEARS AGO ON THE HOUSE. PROPERTY IS SOLD AS IS WHERE IS. ZONED RESIDENTIAL COMMERCIAL. LOCATION, LOCATION! WHAT A SPOT. House is Rented for 2200 a month paid by the state, Warehouse is 1700.00 per month. Both are long term tenants and both would like to stay. Great Rental history.