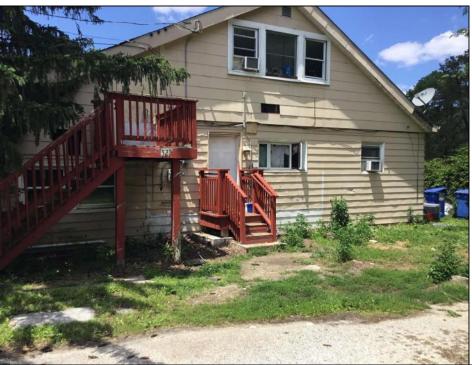

## **COMMENTS**

ABSECON HIGHLANDS 1.4 ACRE\'S. PROPERTY HAS A DETACHED WAREHOUSE,STORAGE SHED. 250 foot frontage GREAT SPOT FOR A HOME BUSINESS. MANY POSSIBILITIES\' ROOF WAS REPLACED 5 YEARS AGO ON THE HOUSE. PROPERTY IS SOLD AS IS WHERE IS. ZONED RESIDENTIAL COMMERCIAL. LOCATION, LOCATION! WHAT A SPOT. House is Rented for 2200 a month paid by the state, Warehouse is 1700.00 per month. Both are long term tenants and both would like to stay. Great Rental history.