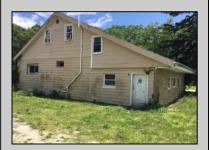

## **COMMENTS**

ABSECON HIGHLANDS 1.4 ACRE\'S. PROPERTY HAS A DETACHED WAREHOUSE,STORAGE SHED. 250 foot frontage GREAT SPOT FOR A HOME BUSINESS. MANY POSSIBILITIES\' ROOF WAS REPLACED 5 YEARS AGO ON THE HOUSE. PROPERTY IS SOLD AS IS WHERE IS. ZONED RESIDENTIAL COMMERCIAL. LOCATION, LOCATION! WHAT A SPOT. House is Rented for 2200 a month paid by the state, Warehouse is 1700.00 per month. Both are long term tenants and both would like to stay. Great Rental history.