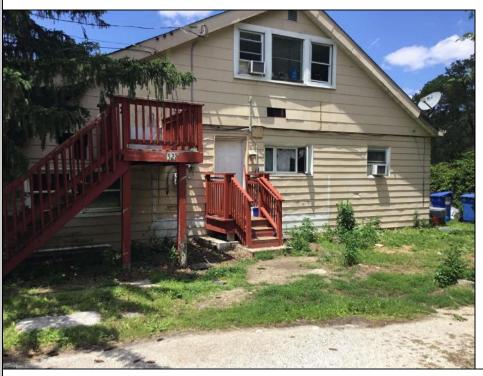

## **COMMENTS**

ABSECON HIGHLANDS 1.4 ACRE\'S. PROPERTY HAS A DETACHED WAREHOUSE, STORAGE SHED. 250 foot frontage GREAT SPOT FOR A HOME BUSINESS. MANY POSSIBILITIES\' ROOF WAS REPLACED 5 YEARS AGO ON THE HOUSE. PROPERTY IS SOLD AS IS WHERE IS. ZONED RESIDENTIAL COMMERCIAL. LOCATION, LOCATION! WHAT A SPOT. House is Rented for 2200 a month paid by the state, Warehouse is 1700.00 per month. Both are long term tenants and both would like to stay. Great Rental history.