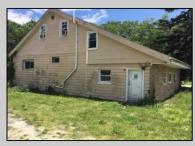

## **COMMENTS**

ABSECON HIGHLANDS 1.4 ACRE\'S. PROPERTY HAS A DETACHED WAREHOUSE, STORAGE SHED. 250 foot frontage GREAT SPOT FOR A HOME BUSINESS. MANY POSSIBILITIES\' ROOF WAS REPLACED 5 YEARS AGO ON THE HOUSE. PROPERTY IS SOLD AS IS WHERE IS. ZONED RESIDENTIAL COMMERCIAL. LOCATION, LOCATION! WHAT A SPOT. House is Rented for 2200 a month paid by the state, Warehouse is 1700.00 per month. Both are long term tenants and both would like to stay. Great Rental history.