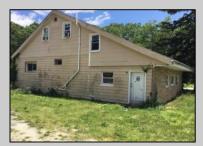

## **COMMENTS**

ABSECON HIGHLANDS 1.4 ACRE\'S. PROPERTY HAS A DETACHED WAREHOUSE, STORAGE SHED. 250 foot frontage GREAT SPOT FOR A HOME BUSINESS. MANY POSSIBILITIES\' ROOF WAS REPLACED 5 YEARS AGO ON THE HOUSE. PROPERTY IS SOLD AS IS WHERE IS. ZONED RESIDENTIAL COMMERCIAL. LOCATION, LOCATION! WHAT A SPOT. House is Rented for 2200 a month paid by the state, Warehouse is 1700.00 per month. Both are long term tenants and both would like to stay. Great Rental history.