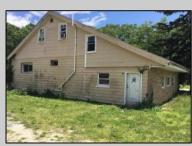

## COMMENTS

ABSECON HIGHLANDS 1.4 ACREVS. PROPERTY HAS A DETACHED WAREHOUSE,STORAGE SHED. 250 foot frontage GREAT SPOT FOR A HOME BUSINESS. MANY POSSIBILITIESV ROOF WAS REPLACED 5 YEARS AGO ON THE HOUSE. PROPERTY IS SOLD AS IS WHERE IS. ZONED RESIDENTIAL COMMERCIAL. LOCATION, LOCATION! WHAT A SPOT. House is Rented for 2200 a month paid by the state, Warehouse is 1700.00 per month. Both are long term tenants and both would like to stay. Great Rental history. **PROPERTY DETAILS** 