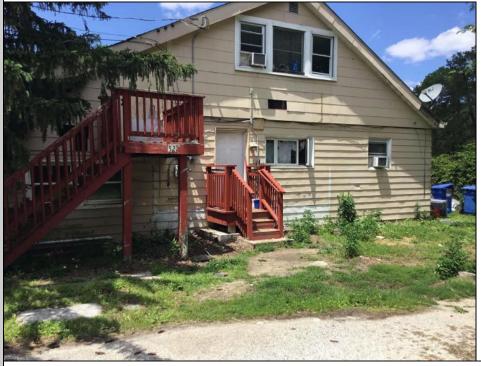

## COMMENTS

ABSECON HIGHLANDS 1.4 ACREVS. PROPERTY HAS A DETACHED WAREHOUSE,STORAGE SHED. 250 foot frontage GREAT SPOT FOR A HOME BUSINESS. MANY POSSIBILITIESV ROOF WAS REPLACED 5 YEARS AGO ON THE HOUSE. PROPERTY IS SOLD AS IS WHERE IS. ZONED RESIDENTIAL COMMERCIAL. LOCATION, LOCATION! WHAT A SPOT. House is Rented for 2200 a month paid by the state, Warehouse is 1700.00 per month. Both are long term tenants and both would like to stay. Great Rental history. **PROPERTY DETAILS** 