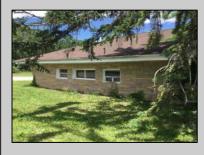

## COMMENTS

ABSECON HIGHLANDS 1.4 ACREVS. PROPERTY HAS A DETACHED WAREHOUSE,STORAGE SHED. 250 foot frontage GREAT SPOT FOR A HOME BUSINESS. MANY POSSIBILITIESV ROOF WAS REPLACED 5 YEARS AGO ON THE HOUSE. PROPERTY IS SOLD AS IS WHERE IS. ZONED RESIDENTIAL COMMERCIAL. LOCATION, LOCATION! WHAT A SPOT. House is Rented for 2200 a month paid by the state, Warehouse is 1700.00 per month. Both are long term tenants and both would like to stay. Great Rental history. **PROPERTY DETAILS** 

Exterior Brick Masonry/Block