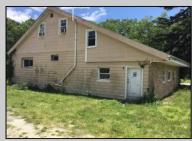

## COMMENTS

ABSECON HIGHLANDS 1.4 ACREVS. PROPERTY HAS A DETACHED WAREHOUSE,STORAGE SHED. 250 foot frontage GREAT SPOT FOR A HOME BUSINESS. MANY POSSIBILITIESV ROOF WAS REPLACED 5 YEARS AGO ON THE HOUSE. PROPERTY IS SOLD AS IS WHERE IS. ZONED RESIDENTIAL COMMERCIAL. LOCATION, LOCATION! WHAT A SPOT. House is Rented for 2200 a month paid by the state, Warehouse is 1700.00 per month. Both are long term tenants and both would like to stay. Great Rental history. **PROPERTY DETAILS** 