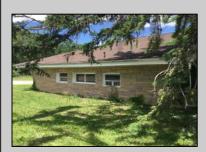

## **COMMENTS**

ABSECON HIGHLANDS 1.4 ACRE\'S. PROPERTY HAS A DETACHED WAREHOUSE,STORAGE SHED. 250 foot frontage GREAT SPOT FOR A HOME BUSINESS. MANY POSSIBILITIES\' ROOF WAS REPLACED 5 YEARS AGO ON THE HOUSE. PROPERTY IS SOLD AS IS WHERE IS. ZONED RESIDENTIAL COMMERCIAL. LOCATION, LOCATION! WHAT A SPOT. House is Rented for 2200 a month paid by the state, Warehouse is 1700.00 per month. Both are long term tenants and both would like to stay. Great Rental history.

Washer

|               | =             |                    |             |
|---------------|---------------|--------------------|-------------|
| Exterior      | ParkingGarage | AppliancesIncluded | Basement    |
| Brick         | See Remarks   | Dryer              | Crawl Space |
| Masonry/Block |               | Gas Stove          |             |
|               |               | Refrigerator       |             |