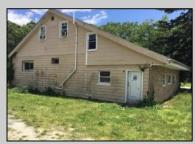

## **COMMENTS**

ABSECON HIGHLANDS 1.4 ACRE\'S. PROPERTY HAS A DETACHED WAREHOUSE,STORAGE SHED. 250 foot frontage GREAT SPOT FOR A HOME BUSINESS. MANY POSSIBILITIES\' ROOF WAS REPLACED 5 YEARS AGO ON THE HOUSE. PROPERTY IS SOLD AS IS WHERE IS. ZONED RESIDENTIAL COMMERCIAL. LOCATION, LOCATION! WHAT A SPOT. House is Rented for 2200 a month paid by the state, Warehouse is 1700.00 per month. Both are long term tenants and both would like to stay. Great Rental history.