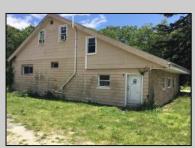

## **COMMENTS**

ABSECON HIGHLANDS 1.4 ACRE\'S. PROPERTY HAS A DETACHED WAREHOUSE,STORAGE SHED. 250 foot frontage GREAT SPOT FOR A HOME BUSINESS. MANY POSSIBILITIES\' ROOF WAS REPLACED 5 YEARS AGO ON THE HOUSE. PROPERTY IS SOLD AS IS WHERE IS. ZONED RESIDENTIAL COMMERCIAL. LOCATION, LOCATION! WHAT A SPOT. House is Rented for 2200 a month paid by the state, Warehouse is 1700.00 per month. Both are long term tenants and both would like to stay. Great Rental history.