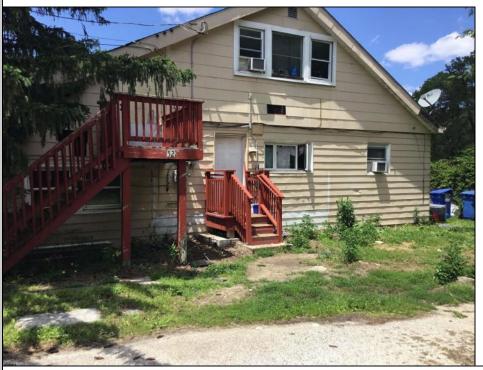

## **COMMENTS**

ABSECON HIGHLANDS 1.4 ACRE\'S. PROPERTY HAS A DETACHED WAREHOUSE,STORAGE SHED. 250 foot frontage GREAT SPOT FOR A HOME BUSINESS. MANY POSSIBILITIES\' ROOF WAS REPLACED 5 YEARS AGO ON THE HOUSE. PROPERTY IS SOLD AS IS WHERE IS. ZONED RESIDENTIAL COMMERCIAL. LOCATION, LOCATION! WHAT A SPOT. House is Rented for 2200 a month paid by the state, Warehouse is 1700.00 per month. Both are long term tenants and both would like to stay. Great Rental history.