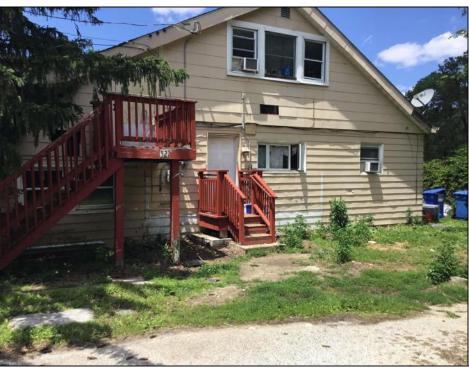

## **COMMENTS**

ABSECON HIGHLANDS 1.4 ACRE\'S. PROPERTY HAS A DETACHED WAREHOUSE, STORAGE SHED. 250 foot frontage GREAT SPOT FOR A HOME BUSINESS. MANY POSSIBILITIES\' ROOF WAS REPLACED 5 YEARS AGO ON THE HOUSE. PROPERTY IS SOLD AS IS WHERE IS. ZONED RESIDENTIAL COMMERCIAL. LOCATION, LOCATION! WHAT A SPOT. House is Rented for 2200 a month paid by the state, Warehouse is 1700.00 per month. Both are long term tenants and both would like to stay. Great Rental history.