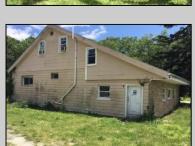

## **COMMENTS**

ABSECON HIGHLANDS 1.4 ACRE\'S. PROPERTY HAS A DETACHED WAREHOUSE, STORAGE SHED. 250 foot frontage GREAT SPOT FOR A HOME BUSINESS. MANY POSSIBILITIES\' ROOF WAS REPLACED 5 YEARS AGO ON THE HOUSE. PROPERTY IS SOLD AS IS WHERE IS. ZONED RESIDENTIAL COMMERCIAL. LOCATION, LOCATION! WHAT A SPOT. House is Rented for 2200 a month paid by the state, Warehouse is 1700.00 per month. Both are long term tenants and both would like to stay. Great Rental history.