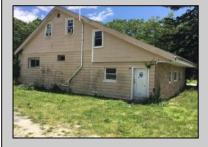

## **COMMENTS**

ABSECON HIGHLANDS 1.4 ACRE\'S. PROPERTY HAS A DETACHED WAREHOUSE, STORAGE SHED. 250 foot frontage GREAT SPOT FOR A HOME BUSINESS. MANY POSSIBILITIES\' ROOF WAS REPLACED 5 YEARS AGO ON THE HOUSE. PROPERTY IS SOLD AS IS WHERE IS. ZONED RESIDENTIAL COMMERCIAL. LOCATION, LOCATION! WHAT A SPOT. House is Rented for 2200 a month paid by the state, Warehouse is 1700.00 per month. Both are long term tenants and both would like to stay. Great Rental history.