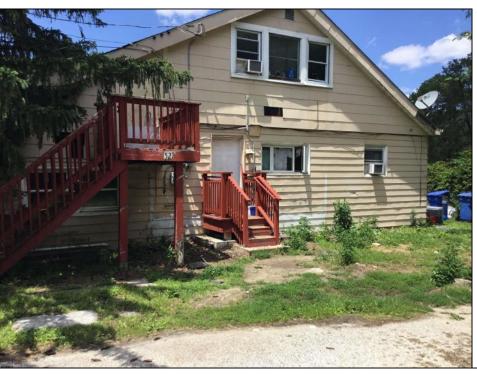

## COMMENTS

ABSECON ACRE\'S. **HIGHLANDS PROPERTY** HAS DETACHED 1.4 WAREHOUSE, STORAGE SHED. 250 foot frontage GREAT SPOT FOR A HOME BUSINESS. MANY POSSIBILITIES\' ROOF WAS REPLACED 5 YEARS AGO ON THE HOUSE. PROPERTY IS SOLD AS IS WHERE IS. ZONED RESIDENTIAL COMMERCIAL. LOCATION, LOCATION! WHAT A SPOT. House is Rented for 2200 a month paid by the state, Warehouse is 1700.00 per month. Both are long term tenants and both would like to stay. Great Rental history.