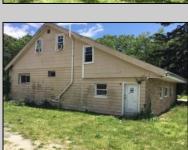

## COMMENTS

ABSECON ACRE\'S. **HIGHLANDS PROPERTY** HAS DETACHED 1.4 WAREHOUSE, STORAGE SHED. 250 foot frontage GREAT SPOT FOR A HOME BUSINESS. MANY POSSIBILITIES\' ROOF WAS REPLACED 5 YEARS AGO ON THE HOUSE. PROPERTY IS SOLD AS IS WHERE IS. ZONED RESIDENTIAL COMMERCIAL. LOCATION, LOCATION! WHAT A SPOT. House is Rented for 2200 a month paid by the state, Warehouse is 1700.00 per month. Both are long term tenants and both would like to stay. Great Rental history.