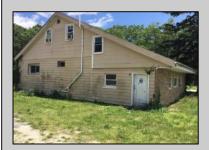

## COMMENTS

ABSECON ACRE\'S. **HIGHLANDS PROPERTY** HAS DETACHED 1.4 WAREHOUSE, STORAGE SHED. 250 foot frontage GREAT SPOT FOR A HOME BUSINESS. MANY POSSIBILITIES\' ROOF WAS REPLACED 5 YEARS AGO ON THE HOUSE. PROPERTY IS SOLD AS IS WHERE IS. ZONED RESIDENTIAL COMMERCIAL. LOCATION, LOCATION! WHAT A SPOT. House is Rented for 2200 a month paid by the state, Warehouse is 1700.00 per month. Both are long term tenants and both would like to stay. Great Rental history.