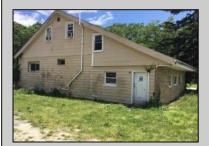

## **COMMENTS**

ABSECON HIGHLANDS 1.4 ACRE\'S. PROPERTY HAS A DETACHED WAREHOUSE, STORAGE SHED. 250 foot frontage GREAT SPOT FOR A HOME BUSINESS. MANY POSSIBILITIES\' ROOF WAS REPLACED 5 YEARS AGO ON THE HOUSE. PROPERTY IS SOLD AS IS WHERE IS. ZONED RESIDENTIAL COMMERCIAL. LOCATION, LOCATION! WHAT A SPOT. House is Rented for 2200 a month paid by the state, Warehouse is 1700.00 per month. Both are long term tenants and both would like to stay. Great Rental history.