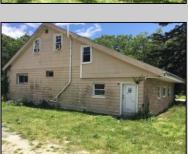

## **COMMENTS**

ABSECON HIGHLANDS 1.4 ACRE\'S. PROPERTY HAS A DETACHED WAREHOUSE, STORAGE SHED. 250 foot frontage GREAT SPOT FOR A HOME BUSINESS. MANY POSSIBILITIES\' ROOF WAS REPLACED 5 YEARS AGO ON THE HOUSE. PROPERTY IS SOLD AS IS WHERE IS. ZONED RESIDENTIAL COMMERCIAL. LOCATION, LOCATION! WHAT A SPOT. House is Rented for 2200 a month paid by the state, Warehouse is 1700.00 per month. Both are long term tenants and both would like to stay. Great Rental history.