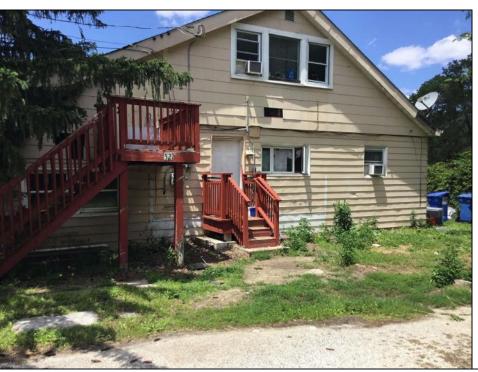

## **COMMENTS**

ABSECON HIGHLANDS 1.4 ACRE\'S. PROPERTY HAS A DETACHED WAREHOUSE, STORAGE SHED. 250 foot frontage GREAT SPOT FOR A HOME BUSINESS. MANY POSSIBILITIES\' ROOF WAS REPLACED 5 YEARS AGO ON THE HOUSE. PROPERTY IS SOLD AS IS WHERE IS. ZONED RESIDENTIAL COMMERCIAL. LOCATION, LOCATION! WHAT A SPOT. House is Rented for 2200 a month paid by the state, Warehouse is 1700.00 per month. Both are long term tenants and both would like to stay. Great Rental history.