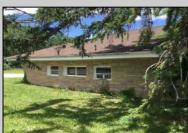

## **COMMENTS**

ABSECON HIGHLANDS 1.4 ACRE\'S. PROPERTY HAS A DETACHED WAREHOUSE, STORAGE SHED. 250 foot frontage GREAT SPOT FOR A HOME BUSINESS. MANY POSSIBILITIES\' ROOF WAS REPLACED 5 YEARS AGO ON THE HOUSE. PROPERTY IS SOLD AS IS WHERE IS. ZONED RESIDENTIAL COMMERCIAL. LOCATION, LOCATION! WHAT A SPOT. House is Rented for 2200 a month paid by the state, Warehouse is 1700.00 per month. Both are long term tenants and both would like to stay. Great Rental history.

|               | PROPERTY DETAILS |                    |             |
|---------------|------------------|--------------------|-------------|
| Exterior      | ParkingGarage    | AppliancesIncluded | Basement    |
| Brick         | See Remarks      | Dryer              | Crawl Space |
| Masonry/Block |                  | Gas Stove          |             |
|               |                  | Refrigerator       |             |
|               |                  | Washer             |             |