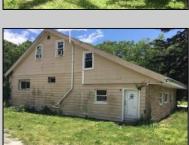

## **COMMENTS**

ABSECON HIGHLANDS 1.4 ACRE\'S. PROPERTY HAS A DETACHED WAREHOUSE, STORAGE SHED. 250 foot frontage GREAT SPOT FOR A HOME BUSINESS. MANY POSSIBILITIES\' ROOF WAS REPLACED 5 YEARS AGO ON THE HOUSE. PROPERTY IS SOLD AS IS WHERE IS. ZONED RESIDENTIAL COMMERCIAL. LOCATION, LOCATION! WHAT A SPOT. House is Rented for 2200 a month paid by the state, Warehouse is 1700.00 per month. Both are long term tenants and both would like to stay. Great Rental history.