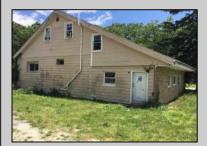

## **COMMENTS**

ABSECON HIGHLANDS 1.4 ACRE\'S. PROPERTY HAS A DETACHED WAREHOUSE, STORAGE SHED. 250 foot frontage GREAT SPOT FOR A HOME BUSINESS. MANY POSSIBILITIES\' ROOF WAS REPLACED 5 YEARS AGO ON THE HOUSE. PROPERTY IS SOLD AS IS WHERE IS. ZONED RESIDENTIAL COMMERCIAL. LOCATION, LOCATION! WHAT A SPOT. House is Rented for 2200 a month paid by the state, Warehouse is 1700.00 per month. Both are long term tenants and both would like to stay. Great Rental history.