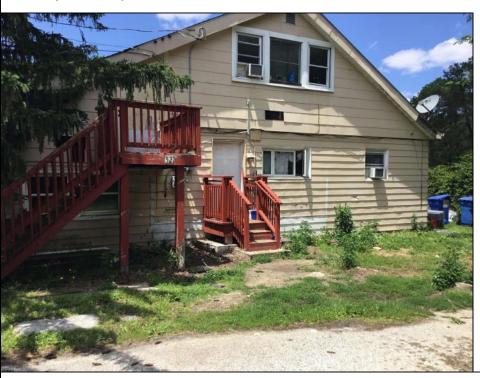

## **COMMENTS**

ABSECON HIGHLANDS 1.4 ACRE\'S. PROPERTY HAS A DETACHED WAREHOUSE, STORAGE SHED. 250 foot frontage GREAT SPOT FOR A HOME BUSINESS. MANY POSSIBILITIES\' ROOF WAS REPLACED 5 YEARS AGO ON THE HOUSE. PROPERTY IS SOLD AS IS WHERE IS. ZONED RESIDENTIAL COMMERCIAL. LOCATION, LOCATION! WHAT A SPOT. House is Rented for 2200 a month paid by the state, Warehouse is 1700.00 per month. Both are long term tenants and both would like to stay. Great Rental history.