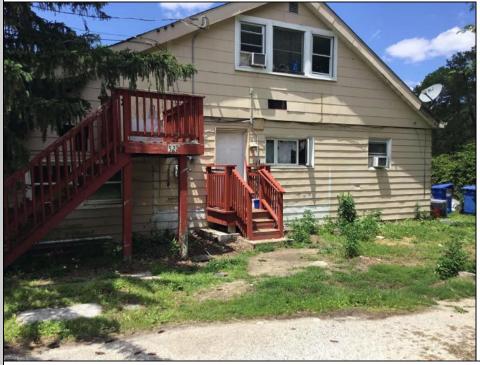

## COMMENTS

ABSECON HIGHLANDS 1.4 ACREVS. PROPERTY HAS A DETACHED WAREHOUSE,STORAGE SHED. 250 foot frontage GREAT SPOT FOR A HOME BUSINESS. MANY POSSIBILITIESV ROOF WAS REPLACED 5 YEARS AGO ON THE HOUSE. PROPERTY IS SOLD AS IS WHERE IS. ZONED RESIDENTIAL COMMERCIAL. LOCATION, LOCATION! WHAT A SPOT. House is Rented for 2200 a month paid by the state, Warehouse is 1700.00 per month. Both are long term tenants and both would like to stay. Great Rental history. **PROPERTY DETAILS** 