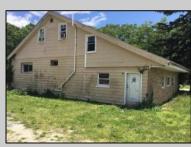

## COMMENTS

ABSECON HIGHLANDS 1.4 ACREVS. PROPERTY HAS A DETACHED WAREHOUSE,STORAGE SHED. 250 foot frontage GREAT SPOT FOR A HOME BUSINESS. MANY POSSIBILITIESV ROOF WAS REPLACED 5 YEARS AGO ON THE HOUSE. PROPERTY IS SOLD AS IS WHERE IS. ZONED RESIDENTIAL COMMERCIAL. LOCATION, LOCATION! WHAT A SPOT. House is Rented for 2200 a month paid by the state, Warehouse is 1700.00 per month. Both are long term tenants and both would like to stay. Great Rental history. **PROPERTY DETAILS** 