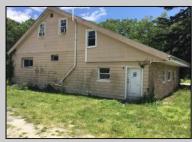

## COMMENTS

ABSECON HIGHLANDS 1.4 ACREVS. PROPERTY HAS A DETACHED WAREHOUSE,STORAGE SHED. 250 foot frontage GREAT SPOT FOR A HOME BUSINESS. MANY POSSIBILITIESV ROOF WAS REPLACED 5 YEARS AGO ON THE HOUSE. PROPERTY IS SOLD AS IS WHERE IS. ZONED RESIDENTIAL COMMERCIAL. LOCATION, LOCATION! WHAT A SPOT. House is Rented for 2200 a month paid by the state, Warehouse is 1700.00 per month. Both are long term tenants and both would like to stay. Great Rental history. **PROPERTY DETAILS** 