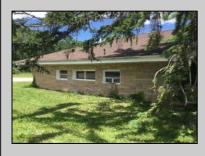

## COMMENTS

ABSECON HIGHLANDS 1.4 ACREVS. PROPERTY HAS A DETACHED WAREHOUSE,STORAGE SHED. 250 foot frontage GREAT SPOT FOR A HOME BUSINESS. MANY POSSIBILITIESV ROOF WAS REPLACED 5 YEARS AGO ON THE HOUSE. PROPERTY IS SOLD AS IS WHERE IS. ZONED RESIDENTIAL COMMERCIAL. LOCATION, LOCATION! WHAT A SPOT. House is Rented for 2200 a month paid by the state, Warehouse is 1700.00 per month. Both are long term tenants and both would like to stay. Great Rental history. **PROPERTY DETAILS** 

Exterior Brick Masonry/Block

Heating

Baseboard

Gas-Natural

ParkingGarage See Remarks

Water

Public

AppliancesIncluded Dryer Gas Stove Refrigerator Washer Basement Crawl Space