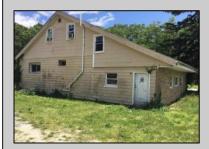

## **COMMENTS**

ABSECON HIGHLANDS 1.4 ACRE\'S. PROPERTY HAS A DETACHED WAREHOUSE,STORAGE SHED. 250 foot frontage GREAT SPOT FOR A HOME BUSINESS. MANY POSSIBILITIES\' ROOF WAS REPLACED 5 YEARS AGO ON THE HOUSE. PROPERTY IS SOLD AS IS WHERE IS. ZONED RESIDENTIAL COMMERCIAL. LOCATION, LOCATION! WHAT A SPOT. House is Rented for 2200 a month paid by the state, Warehouse is 1700.00 per month. Both are long term tenants and both would like to stay. Great Rental history.