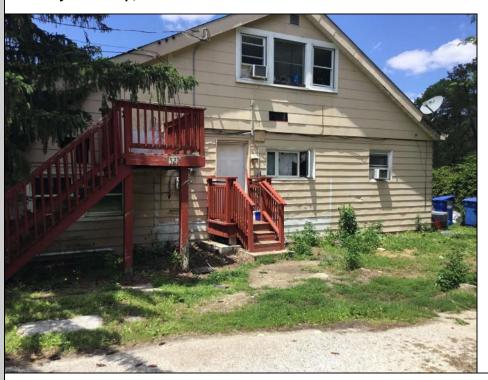

## **COMMENTS**

ABSECON HIGHLANDS 1.4 ACRE\'S. PROPERTY HAS A DETACHED WAREHOUSE,STORAGE SHED. 250 foot frontage GREAT SPOT FOR A HOME BUSINESS. MANY POSSIBILITIES\' ROOF WAS REPLACED 5 YEARS AGO ON THE HOUSE. PROPERTY IS SOLD AS IS WHERE IS. ZONED RESIDENTIAL COMMERCIAL. LOCATION, LOCATION! WHAT A SPOT. House is Rented for 2200 a month paid by the state, Warehouse is 1700.00 per month. Both are long term tenants and both would like to stay. Great Rental history.