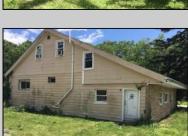

## **COMMENTS**

ABSECON HIGHLANDS 1.4 ACRE\'S. PROPERTY HAS A DETACHED WAREHOUSE,STORAGE SHED. 250 foot frontage GREAT SPOT FOR A HOME BUSINESS. MANY POSSIBILITIES\' ROOF WAS REPLACED 5 YEARS AGO ON THE HOUSE. PROPERTY IS SOLD AS IS WHERE IS. ZONED RESIDENTIAL COMMERCIAL. LOCATION, LOCATION! WHAT A SPOT. House is Rented for 2200 a month paid by the state, Warehouse is 1700.00 per month. Both are long term tenants and both would like to stay. Great Rental history.