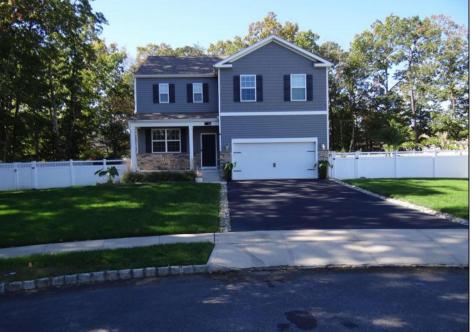

## **COMMENTS**

Welcome to this 4 year young beautiful 4 bedroom 2.5 baths pristine home located at the end of a private cul-de-sac surrounded by woods. Featuring upgrades galore starting with black stainless steel appliances a second floor laundry room that includes black stainless steel washer/dryer. The first floor has wood flooring thru out, open living space, gas fireplace & a flex room that can be used as an office or additional living space. There is a full basement,2 car garage and is a smart home. Last but not least is the outside area starting with a beautiful 2 year old salt water pool, huge patio, sail shade, fenced yard, sprinkler system and a shed. There is so much more to see, call for an appointment.