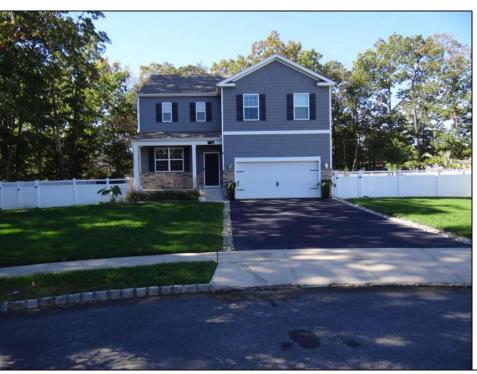

## 216 Spring Lake Ct Egg Harbor Township, NJ 08234

## **COMMENTS**

Welcome to this 4 year young beautiful 4 bedroom 2.5 baths pristine home located at the end of a private cul-de-sac surrounded by woods. Featuring upgrades galore starting with black stainless steel appliances a second floor laundry room that includes black stainless steel washer/dryer. The first floor has wood flooring thru out, open living space, gas fireplace & a flex room that can be used as an office or additional living space. There is a full basement,2 car garage and is a smart home. Last but not least is the outside area starting with a beautiful 2 year old salt water pool, huge patio, sail shade, fenced yard, sprinkler system and a shed. There is so much more to see, call for an appointment.