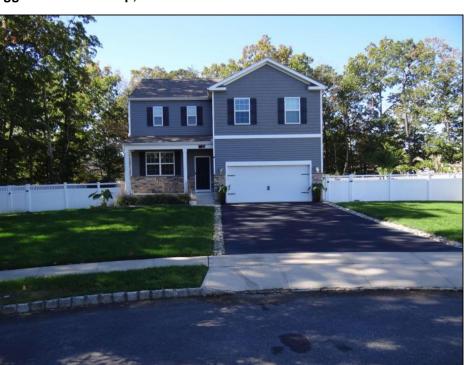

## 216 Spring Lake Ct Egg Harbor Township, NJ 08234

## **COMMENTS**

Welcome to this 4 year young beautiful 4 bedroom 2.5 baths pristine home located at the end of a private cul-de-sac surrounded by woods. Featuring upgrades galore starting with black stainless steel appliances a second floor laundry room that includes black stainless steel washer/dryer. The first floor has wood flooring thru out, open living space, gas fireplace & a flex room that can be used as an office or additional living space. There is a full basement,2 car garage and is a smart home. Last but not least is the outside area starting with a beautiful 2 year old salt water pool, huge patio, sail shade, fenced yard, sprinkler system and a shed. There is so much more to see, call for an appointment.