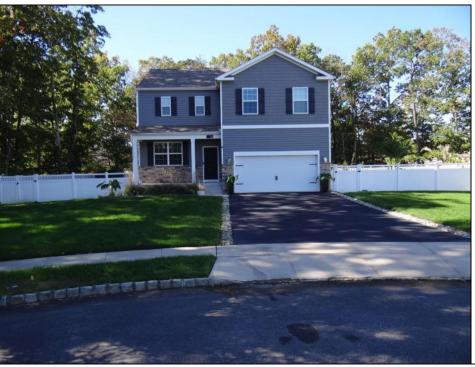

## **COMMENTS**

Welcome to this 4 year young beautiful 4 bedroom 2.5 baths pristine home located at the end of a private cul-de-sac surrounded by woods. Featuring upgrades galore starting with black stainless steel appliances a second floor laundry room that includes black stainless steel washer/dryer. The first floor has wood flooring thru out, open living space, gas fireplace & a flex room that can be used as an office or additional living space. There is a full basement,2 car garage and is a smart home. Last but not least is the outside area starting with a beautiful 2 year old salt water pool, huge patio, sail shade, fenced yard, sprinkler system and a shed. There is so much more to see, call for an appointment.