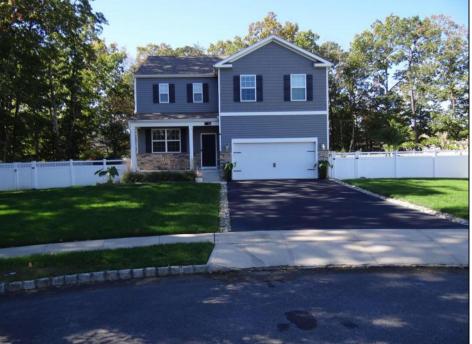

## **COMMENTS**

Welcome to this 4 year young beautiful 4 bedroom 2.5 baths pristine home located at the end of a private cul-de-sac surrounded by woods. Featuring upgrades galore starting with black stainless steel appliances a second floor laundry room that includes black stainless steel washer/dryer. The first floor has wood flooring thru out, open living space, gas fireplace & a flex room that can be used as an office or additional living space. There is a full basement,2 car garage and is a smart home. Last but not least is the outside area starting with a beautiful 2 year old salt water pool, huge patio, sail shade, fenced yard, sprinkler system and a shed. There is so much more to see, call for an appointment.