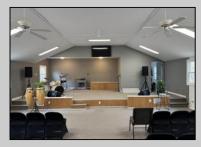

## COMMENTS

This is the ideal church property for a small but growing ministry. All you have to do is move your ministry in. New roof, soffit, facia and down spouts. The entire outside and inside of the church is freshly painted. All new windows were installed throughout. New carpet in the main sanctuary and vestibule. Two 60 inch smart tv monitors installed in the main sanctuary and one in the basement. Seats 75-100 people comfortably. The basement has a new bathroom and kitchen sink added. Blink wireless security system. The basement also has a dinning area with two additional rooms that can be used as a office or classroom. A sump pump and drain system was installed in the basement to prevent any water form getting into the basement. Church is next to the Weymouth Township Middle School. Property being sold As Is.