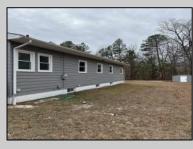

## COMMENTS

This is the ideal church property for a small but growing ministry. All you have to do is move your ministry in. New roof, soffit, facia and down spouts. The entire outside and inside of the church is freshly painted. All new windows were installed throughout. New carpet in the main sanctuary and vestibule. Two 60 inch smart tv monitors installed in the main sanctuary and one in the basement. Seats 75-100 people comfortably. The basement has a new bathroom and kitchen sink added. Blink wireless security system. The basement also has a dinning area with two additional rooms that can be used as a office or classroom. A sump pump and drain system was installed in the basement to prevent any water form getting into the basement. Church is next to the Weymouth Township Middle School. Property being sold As Is.