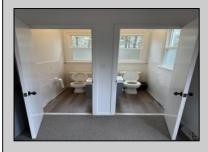

## COMMENTS

This is the ideal church property for a small but growing ministry. All you have to do is move your ministry in. New roof, soffit, facia and down spouts. The entire outside and inside of the church is freshly painted. All new windows were installed throughout. New carpet in the main sanctuary and vestibule. Two 60 inch smart tv monitors installed in the main sanctuary and one in the basement. Seats 75-100 people comfortably. The basement has a new bathroom and kitchen sink added. Blink wireless security system. The basement also has a dinning area with two additional rooms that can be used as a office or classroom. A sump pump and drain system was installed in the basement to prevent any water form getting into the basement. Church is next to the Weymouth Township Middle School. Property being sold As Is.