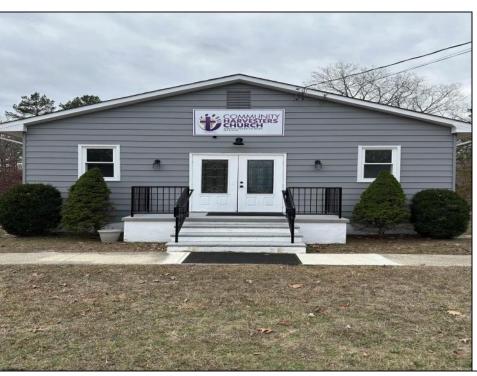

## **COMMENTS**

This is the ideal church property for a small but growing ministry. All you have to do is move your ministry in. New roof, soffit, facia and down spouts. The entire outside and inside of the church is freshly painted. All new windows were installed throughout. New carpet in the main sanctuary and vestibule. Two 60 inch smart tv monitors installed in the main sanctuary and one in the basement. Seats 75-100 people comfortably. The basement has a new bathroom and kitchen sink added. Blink wireless security system. The basement also has a dinning area with two additional rooms that can be used as a office or classroom. A sump pump and drain system was installed in the basement to prevent any water form getting into the basement. Church is next to the Weymouth Township Middle School. Property being sold As Is.