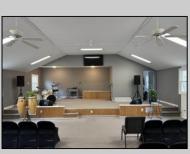

## **COMMENTS**

This is the ideal church property for a small but growing ministry. All you have to do is move your ministry in. New roof, soffit, facia and down spouts. The entire outside and inside of the church is freshly painted. All new windows were installed throughout. New carpet in the main sanctuary and vestibule. Two 60 inch smart tv monitors installed in the main sanctuary and one in the basement. Seats 75-100 people comfortably. The basement has a new bathroom and kitchen sink added. Blink wireless security system. The basement also has a dinning area with two additional rooms that can be used as a office or classroom. A sump pump and drain system was installed in the basement to prevent any water form getting into the basement. Church is next to the Weymouth Township Middle School. Property being sold As Is.