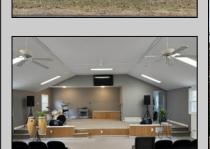

## **COMMENTS**

This is the ideal church property for a small but growing ministry. All you have to do is move your ministry in. New roof, soffit, facia and down spouts. The entire outside and inside of the church is freshly painted. All new windows were installed throughout. New carpet in the main sanctuary and vestibule. Two 60 inch smart tv monitors installed in the main sanctuary and one in the basement. Seats 75-100 people comfortably. The basement has a new bathroom and kitchen sink added. Blink wireless security system. The basement also has a dinning area with two additional rooms that can be used as a office or classroom. A sump pump and drain system was installed in the basement to prevent any water form getting into the basement. Church is next to the Weymouth Township Middle School. Property being sold As Is.