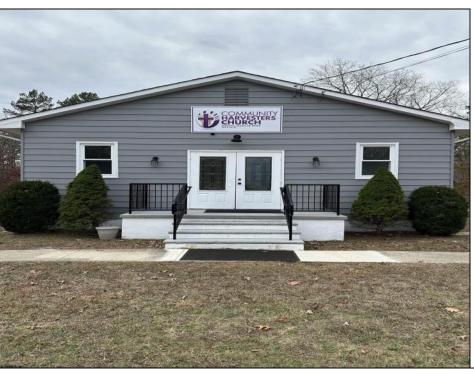

## **COMMENTS**

This is the ideal church property for a small but growing ministry. All you have to do is move your ministry in. New roof, soffit, facia and down spouts. The entire outside and inside of the church is freshly painted. All new windows were installed throughout. New carpet in the main sanctuary and vestibule. Two 60 inch smart tv monitors installed in the main sanctuary and one in the basement. Seats 75-100 people comfortably. The basement has a new bathroom and kitchen sink added. Blink wireless security system. The basement also has a dinning area with two additional rooms that can be used as a office or classroom. A sump pump and drain system was installed in the basement to prevent any water form getting into the basement. Church is next to the Weymouth Township Middle School. Property being sold As Is.