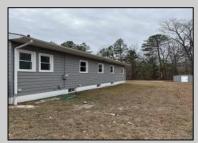

## **COMMENTS**

This is the ideal church property for a small but growing ministry. All you have to do is move your ministry in. New roof, soffit, facia and down spouts. The entire outside and inside of the church is freshly painted. All new windows were installed throughout. New carpet in the main sanctuary and vestibule. Two 60 inch smart tv monitors installed in the main sanctuary and one in the basement. Seats 75-100 people comfortably. The basement has a new bathroom and kitchen sink added. Blink wireless security system. The basement also has a dinning area with two additional rooms that can be used as a office or classroom. A sump pump and drain system was installed in the basement to prevent any water form getting into the basement. Church is next to the Weymouth Township Middle School. Property being sold As Is.