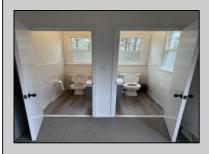

## **COMMENTS**

This is the ideal church property for a small but growing ministry. All you have to do is move your ministry in. New roof, soffit, facia and down spouts. The entire outside and inside of the church is freshly painted. All new windows were installed throughout. New carpet in the main sanctuary and vestibule. Two 60 inch smart tv monitors installed in the main sanctuary and one in the basement. Seats 75-100 people comfortably. The basement has a new bathroom and kitchen sink added. Blink wireless security system. The basement also has a dinning area with two additional rooms that can be used as a office or classroom. A sump pump and drain system was installed in the basement to prevent any water form getting into the basement. Church is next to the Weymouth Township Middle School. Property being sold As Is.