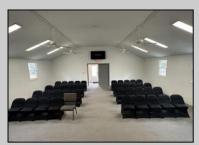

## COMMENTS

This is the ideal church property for a small but growing ministry. All you have to do is move your ministry in. New roof, soffit, facia and down spouts. The entire outside and inside of the church is freshly painted. All new windows were installed throughout. New carpet in the main sanctuary and vestibule. Two 60 inch smart tv monitors installed in the main sanctuary and one in the basement. Seats 75-100 people comfortably. The basement has a new bathroom and kitchen sink added. Blink wireless security system. The basement also has a dinning area with two additional rooms that can be used as a office or classroom. A sump pump and drain system was installed in the basement to prevent any water form getting into the basement. Church is next to the Weymouth Township Middle School. Property being sold As Is.