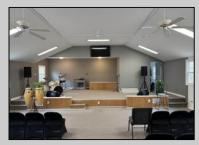

## COMMENTS

This is the ideal church property for a small but growing ministry. All you have to do is move your ministry in. New roof, soffit, facia and down spouts. The entire outside and inside of the church is freshly painted. All new windows were installed throughout. New carpet in the main sanctuary and vestibule. Two 60 inch smart tv monitors installed in the main sanctuary and one in the basement. Seats 75-100 people comfortably. The basement has a new bathroom and kitchen sink added. Blink wireless security system. The basement also has a dinning area with two additional rooms that can be used as a office or classroom. A sump pump and drain system was installed in the basement to prevent any water form getting into the basement. Church is next to the Weymouth Township Middle School. Property being sold As Is.