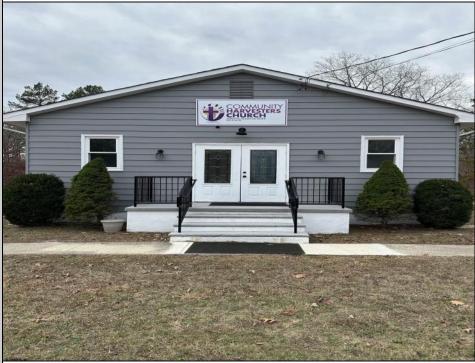

## COMMENTS

This is the ideal church property for a small but growing ministry. All you have to do is move your ministry in. New roof, soffit, facia and down spouts. The entire outside and inside of the church is freshly painted. All new windows were installed throughout. New carpet in the main sanctuary and vestibule. Two 60 inch smart tv monitors installed in the main sanctuary and one in the basement. Seats 75-100 people comfortably. The basement has a new bathroom and kitchen sink added. Blink wireless security system. The basement also has a dinning area with two additional rooms that can be used as a office or classroom. A sump pump and drain system was installed in the basement to prevent any water form getting into the basement. Church is next to the Weymouth Township Middle School. Property being sold As Is.