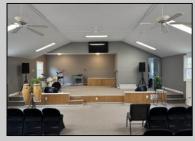

## **COMMENTS**

This is the ideal church property for a small but growing ministry. All you have to do is move your ministry in. New roof, soffit, facia and down spouts. The entire outside and inside of the church is freshly painted. All new windows were installed throughout. New carpet in the main sanctuary and vestibule. Two 60 inch smart tv monitors installed in the main sanctuary and one in the basement. Seats 75-100 people comfortably. The basement has a new bathroom and kitchen sink added. Blink wireless security system. The basement also has a dinning area with two additional rooms that can be used as a office or classroom. A sump pump and drain system was installed in the basement to prevent any water form getting into the basement. Church is next to the Weymouth Township Middle School. Property being sold As Is.