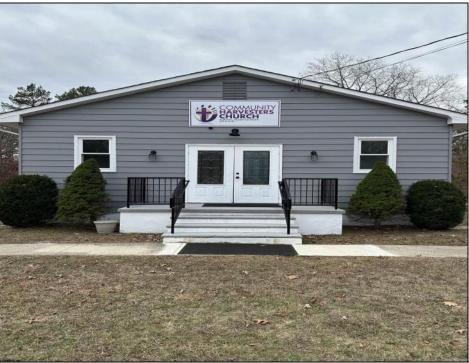

## **COMMENTS**

This is the ideal church property for a small but growing ministry. All you have to do is move your ministry in. New roof, soffit, facia and down spouts. The entire outside and inside of the church is freshly painted. All new windows were installed throughout. New carpet in the main sanctuary and vestibule. Two 60 inch smart tv monitors installed in the main sanctuary and one in the basement. Seats 75-100 people comfortably. The basement has a new bathroom and kitchen sink added. Blink wireless security system. The basement also has a dinning area with two additional rooms that can be used as a office or classroom. A sump pump and drain system was installed in the basement to prevent any water form getting into the basement. Church is next to the Weymouth Township Middle School. Property being sold As Is.