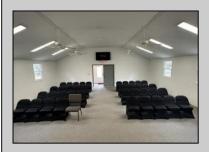

## **COMMENTS**

This is the ideal church property for a small but growing ministry. All you have to do is move your ministry in. New roof, soffit, facia and down spouts. The entire outside and inside of the church is freshly painted. All new windows were installed throughout. New carpet in the main sanctuary and vestibule. Two 60 inch smart tv monitors installed in the main sanctuary and one in the basement. Seats 75-100 people comfortably. The basement has a new bathroom and kitchen sink added. Blink wireless security system. The basement also has a dinning area with two additional rooms that can be used as a office or classroom. A sump pump and drain system was installed in the basement to prevent any water form getting into the basement. Church is next to the Weymouth Township Middle School. Property being sold As Is.