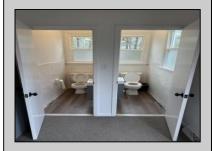

## **COMMENTS**

This is the ideal church property for a small but growing ministry. All you have to do is move your ministry in. New roof, soffit, facia and down spouts. The entire outside and inside of the church is freshly painted. All new windows were installed throughout. New carpet in the main sanctuary and vestibule. Two 60 inch smart tv monitors installed in the main sanctuary and one in the basement. Seats 75-100 people comfortably. The basement has a new bathroom and kitchen sink added. Blink wireless security system. The basement also has a dinning area with two additional rooms that can be used as a office or classroom. A sump pump and drain system was installed in the basement to prevent any water form getting into the basement. Church is next to the Weymouth Township Middle School. Property being sold As Is.