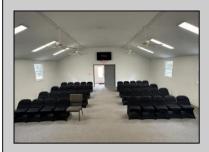

## **COMMENTS**

This is the ideal church property for a small but growing ministry. All you have to do is move your ministry in. New roof, soffit, facia and down spouts. The entire outside and inside of the church is freshly painted. All new windows were installed throughout. New carpet in the main sanctuary and vestibule. Two 60 inch smart tv monitors installed in the main sanctuary and one in the basement. Seats 75-100 people comfortably. The basement has a new bathroom and kitchen sink added. Blink wireless security system. The basement also has a dinning area with two additional rooms that can be used as a office or classroom. A sump pump and drain system was installed in the basement to prevent any water form getting into the basement. Church is next to the Weymouth Township Middle School. Property being sold As Is.