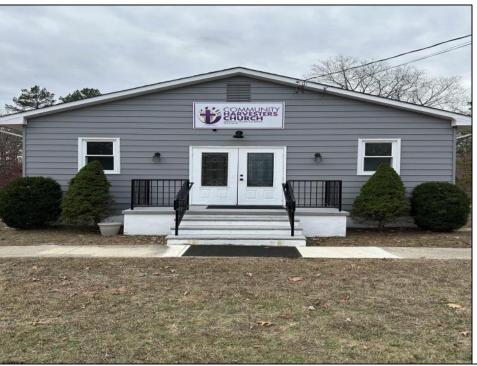

## **COMMENTS**

This is the ideal church property for a small but growing ministry. All you have to do is move your ministry in. New roof, soffit, facia and down spouts. The entire outside and inside of the church is freshly painted. All new windows were installed throughout. New carpet in the main sanctuary and vestibule. Two 60 inch smart tv monitors installed in the main sanctuary and one in the basement. Seats 75-100 people comfortably. The basement has a new bathroom and kitchen sink added. Blink wireless security system. The basement also has a dinning area with two additional rooms that can be used as a office or classroom. A sump pump and drain system was installed in the basement to prevent any water form getting into the basement. Church is next to the Weymouth Township Middle School. Property being sold As Is.