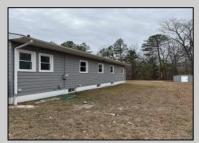

## **COMMENTS**

This is the ideal church property for a small but growing ministry. All you have to do is move your ministry in. New roof, soffit, facia and down spouts. The entire outside and inside of the church is freshly painted. All new windows were installed throughout. New carpet in the main sanctuary and vestibule. Two 60 inch smart tv monitors installed in the main sanctuary and one in the basement. Seats 75-100 people comfortably. The basement has a new bathroom and kitchen sink added. Blink wireless security system. The basement also has a dinning area with two additional rooms that can be used as a office or classroom. A sump pump and drain system was installed in the basement to prevent any water form getting into the basement. Church is next to the Weymouth Township Middle School. Property being sold As Is.