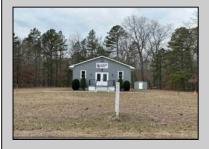

## **COMMENTS**

This is the ideal church property for a small but growing ministry. All you have to do is move your ministry in. New roof, soffit, facia and down spouts. The entire outside and inside of the church is freshly painted. All new windows were installed throughout. New carpet in the main sanctuary and vestibule. Two 60 inch smart tv monitors installed in the main sanctuary and one in the basement. Seats 75-100 people comfortably. The basement has a new bathroom and kitchen sink added. Blink wireless security system. The basement also has a dinning area with two additional rooms that can be used as a office or classroom. A sump pump and drain system was installed in the basement to prevent any water form getting into the basement. Church is next to the Weymouth Township Middle School. Property being sold As Is.