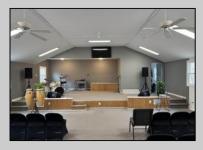

## **COMMENTS**

This is the ideal church property for a small but growing ministry. All you have to do is move your ministry in. New roof, soffit, facia and down spouts. The entire outside and inside of the church is freshly painted. All new windows were installed throughout. New carpet in the main sanctuary and vestibule. Two 60 inch smart tv monitors installed in the main sanctuary and one in the basement. Seats 75-100 people comfortably. The basement has a new bathroom and kitchen sink added. Blink wireless security system. The basement also has a dinning area with two additional rooms that can be used as a office or classroom. A sump pump and drain system was installed in the basement to prevent any water form getting into the basement. Church is next to the Weymouth Township Middle School. Property being sold As Is.