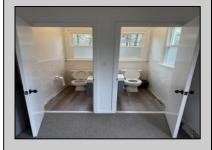

## **COMMENTS**

This is the ideal church property for a small but growing ministry. All you have to do is move your ministry in. New roof, soffit, facia and down spouts. The entire outside and inside of the church is freshly painted. All new windows were installed throughout. New carpet in the main sanctuary and vestibule. Two 60 inch smart tv monitors installed in the main sanctuary and one in the basement. Seats 75-100 people comfortably. The basement has a new bathroom and kitchen sink added. Blink wireless security system. The basement also has a dinning area with two additional rooms that can be used as a office or classroom. A sump pump and drain system was installed in the basement to prevent any water form getting into the basement. Church is next to the Weymouth Township Middle School. Property being sold As Is.