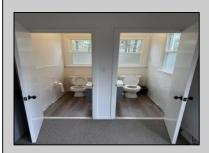

## **COMMENTS**

This is the ideal church property for a small but growing ministry. All you have to do is move your ministry in. New roof, soffit, facia and down spouts. The entire outside and inside of the church is freshly painted. All new windows were installed throughout. New carpet in the main sanctuary and vestibule. Two 60 inch smart tv monitors installed in the main sanctuary and one in the basement. Seats 75-100 people comfortably. The basement has a new bathroom and kitchen sink added. Blink wireless security system. The basement also has a dinning area with two additional rooms that can be used as a office or classroom. A sump pump and drain system was installed in the basement to prevent any water form getting into the basement. Church is next to the Weymouth Township Middle School. Property being sold As Is.