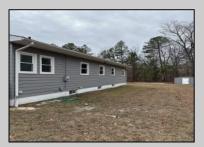

## **COMMENTS**

This is the ideal church property for a small but growing ministry. All you have to do is move your ministry in. New roof, soffit, facia and down spouts. The entire outside and inside of the church is freshly painted. All new windows were installed throughout. New carpet in the main sanctuary and vestibule. Two 60 inch smart tv monitors installed in the main sanctuary and one in the basement. Seats 75-100 people comfortably. The basement has a new bathroom and kitchen sink added. Blink wireless security system. The basement also has a dinning area with two additional rooms that can be used as a office or classroom. A sump pump and drain system was installed in the basement to prevent any water form getting into the basement. Church is next to the Weymouth Township Middle School. Property being sold As Is.