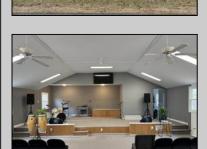

## **COMMENTS**

This is the ideal church property for a small but growing ministry. All you have to do is move your ministry in. New roof, soffit, facia and down spouts. The entire outside and inside of the church is freshly painted. All new windows were installed throughout. New carpet in the main sanctuary and vestibule. Two 60 inch smart tv monitors installed in the main sanctuary and one in the basement. Seats 75-100 people comfortably. The basement has a new bathroom and kitchen sink added. Blink wireless security system. The basement also has a dinning area with two additional rooms that can be used as a office or classroom. A sump pump and drain system was installed in the basement to prevent any water form getting into the basement. Church is next to the Weymouth Township Middle School. Property being sold As Is.