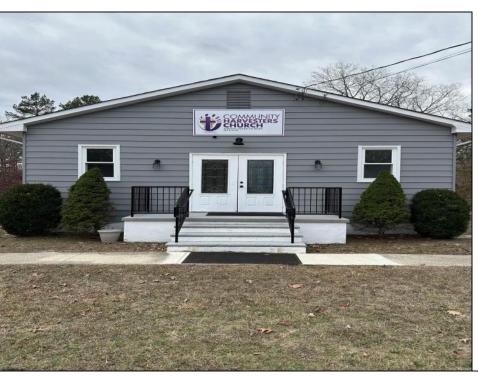

## **COMMENTS**

This is the ideal church property for a small but growing ministry. All you have to do is move your ministry in. New roof, soffit, facia and down spouts. The entire outside and inside of the church is freshly painted. All new windows were installed throughout. New carpet in the main sanctuary and vestibule. Two 60 inch smart tv monitors installed in the main sanctuary and one in the basement. Seats 75-100 people comfortably. The basement has a new bathroom and kitchen sink added. Blink wireless security system. The basement also has a dinning area with two additional rooms that can be used as a office or classroom. A sump pump and drain system was installed in the basement to prevent any water form getting into the basement. Church is next to the Weymouth Township Middle School. Property being sold As Is.