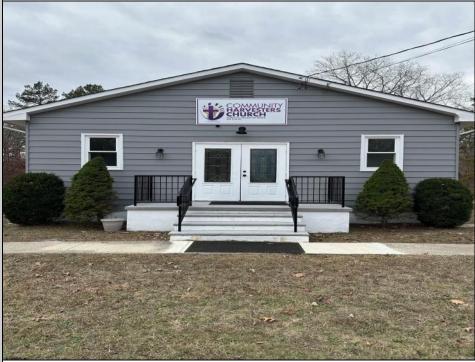

## COMMENTS

This is the ideal church property for a small but growing ministry. All you have to do is move your ministry in. New roof, soffit, facia and down spouts. The entire outside and inside of the church is freshly painted. All new windows were installed throughout. New carpet in the main sanctuary and vestibule. Two 60 inch smart tv monitors installed in the main sanctuary and one in the basement. Seats 75-100 people comfortably. The basement has a new bathroom and kitchen sink added. Blink wireless security system. The basement also has a dinning area with two additional rooms that can be used as a office or classroom. A sump pump and drain system was installed in the basement to prevent any water form getting into the basement. Church is next to the Weymouth Township Middle School. Property being sold As Is.