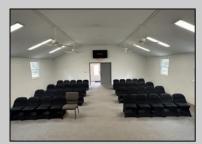

## COMMENTS

This is the ideal church property for a small but growing ministry. All you have to do is move your ministry in. New roof, soffit, facia and down spouts. The entire outside and inside of the church is freshly painted. All new windows were installed throughout. New carpet in the main sanctuary and vestibule. Two 60 inch smart tv monitors installed in the main sanctuary and one in the basement. Seats 75-100 people comfortably. The basement has a new bathroom and kitchen sink added. Blink wireless security system. The basement also has a dinning area with two additional rooms that can be used as a office or classroom. A sump pump and drain system was installed in the basement to prevent any water form getting into the basement. Church is next to the Weymouth Township Middle School. Property being sold As Is.