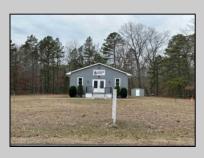

## 26 Estelle Estelle Dorothy, NJ 08317

Asking \$299,900.00

## COMMENTS

This is the ideal church property for a small but growing ministry. All you have to do is move your ministry in. New roof, soffit, facia and down spouts. The entire outside and inside of the church is freshly painted. All new windows were installed throughout. New carpet in the main sanctuary and vestibule. Two 60 inch smart tv monitors installed in the main sanctuary and one in the basement. Seats 75-100 people comfortably. The basement has a new bathroom and kitchen sink added. Blink wireless security system. The basement also has a dinning area with two additional rooms that can be used as a office or classroom. A sump pump and drain system was installed in the basement to prevent any water form getting into the basement. Church is next to the Weymouth Township Middle School. Property being sold As Is.