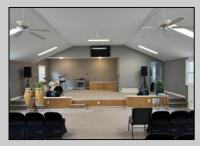

## COMMENTS

This is the ideal church property for a small but growing ministry. All you have to do is move your ministry in. New roof, soffit, facia and down spouts. The entire outside and inside of the church is freshly painted. All new windows were installed throughout. New carpet in the main sanctuary and vestibule. Two 60 inch smart tv monitors installed in the main sanctuary and one in the basement. Seats 75-100 people comfortably. The basement has a new bathroom and kitchen sink added. Blink wireless security system. The basement also has a dinning area with two additional rooms that can be used as a office or classroom. A sump pump and drain system was installed in the basement to prevent any water form getting into the basement. Church is next to the Weymouth Township Middle School. Property being sold As Is.