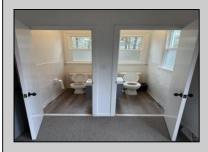

## COMMENTS

This is the ideal church property for a small but growing ministry. All you have to do is move your ministry in. New roof, soffit, facia and down spouts. The entire outside and inside of the church is freshly painted. All new windows were installed throughout. New carpet in the main sanctuary and vestibule. Two 60 inch smart tv monitors installed in the main sanctuary and one in the basement. Seats 75-100 people comfortably. The basement has a new bathroom and kitchen sink added. Blink wireless security system. The basement also has a dinning area with two additional rooms that can be used as a office or classroom. A sump pump and drain system was installed in the basement to prevent any water form getting into the basement. Church is next to the Weymouth Township Middle School. Property being sold As Is.