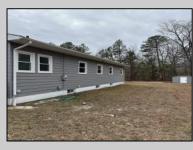

## COMMENTS

This is the ideal church property for a small but growing ministry. All you have to do is move your ministry in. New roof, soffit, facia and down spouts. The entire outside and inside of the church is freshly painted. All new windows were installed throughout. New carpet in the main sanctuary and vestibule. Two 60 inch smart tv monitors installed in the main sanctuary and one in the basement. Seats 75-100 people comfortably. The basement has a new bathroom and kitchen sink added. Blink wireless security system. The basement also has a dinning area with two additional rooms that can be used as a office or classroom. A sump pump and drain system was installed in the basement to prevent any water form getting into the basement. Church is next to the Weymouth Township Middle School. Property being sold As Is.