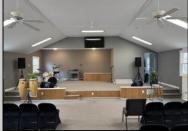

## **COMMENTS**

This is the ideal church property for a small but growing ministry. All you have to do is move your ministry in. New roof, soffit, facia and down spouts. The entire outside and inside of the church is freshly painted. All new windows were installed throughout. New carpet in the main sanctuary and vestibule. Two 60 inch smart tv monitors installed in the main sanctuary and one in the basement. Seats 75-100 people comfortably. The basement has a new bathroom and kitchen sink added. Blink wireless security system. The basement also has a dinning area with two additional rooms that can be used as a office or classroom. A sump pump and drain system was installed in the basement to prevent any water form getting into the basement. Church is next to the Weymouth Township Middle School. Property being sold As Is.