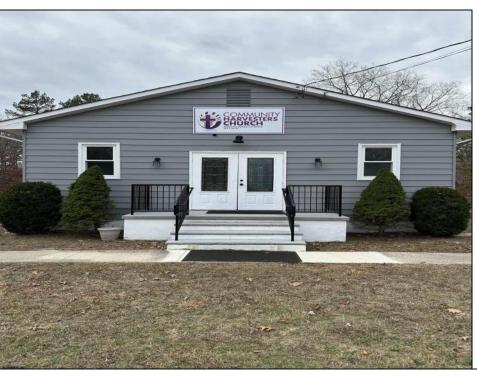

## **COMMENTS**

This is the ideal church property for a small but growing ministry. All you have to do is move your ministry in. New roof, soffit, facia and down spouts. The entire outside and inside of the church is freshly painted. All new windows were installed throughout. New carpet in the main sanctuary and vestibule. Two 60 inch smart tv monitors installed in the main sanctuary and one in the basement. Seats 75-100 people comfortably. The basement has a new bathroom and kitchen sink added. Blink wireless security system. The basement also has a dinning area with two additional rooms that can be used as a office or classroom. A sump pump and drain system was installed in the basement to prevent any water form getting into the basement. Church is next to the Weymouth Township Middle School. Property being sold As Is.