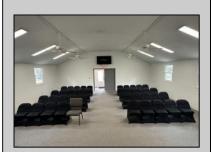

## **COMMENTS**

This is the ideal church property for a small but growing ministry. All you have to do is move your ministry in. New roof, soffit, facia and down spouts. The entire outside and inside of the church is freshly painted. All new windows were installed throughout. New carpet in the main sanctuary and vestibule. Two 60 inch smart tv monitors installed in the main sanctuary and one in the basement. Seats 75-100 people comfortably. The basement has a new bathroom and kitchen sink added. Blink wireless security system. The basement also has a dinning area with two additional rooms that can be used as a office or classroom. A sump pump and drain system was installed in the basement to prevent any water form getting into the basement. Church is next to the Weymouth Township Middle School. Property being sold As Is.