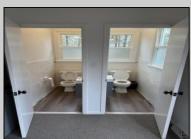

## **COMMENTS**

This is the ideal church property for a small but growing ministry. All you have to do is move your ministry in. New roof, soffit, facia and down spouts. The entire outside and inside of the church is freshly painted. All new windows were installed throughout. New carpet in the main sanctuary and vestibule. Two 60 inch smart tv monitors installed in the main sanctuary and one in the basement. Seats 75-100 people comfortably. The basement has a new bathroom and kitchen sink added. Blink wireless security system. The basement also has a dinning area with two additional rooms that can be used as a office or classroom. A sump pump and drain system was installed in the basement to prevent any water form getting into the basement. Church is next to the Weymouth Township Middle School. Property being sold As Is.