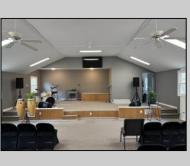

## **COMMENTS**

This is the ideal church property for a small but growing ministry. All you have to do is move your ministry in. New roof, soffit, facia and down spouts. The entire outside and inside of the church is freshly painted. All new windows were installed throughout. New carpet in the main sanctuary and vestibule. Two 60 inch smart tv monitors installed in the main sanctuary and one in the basement. Seats 75-100 people comfortably. The basement has a new bathroom and kitchen sink added. Blink wireless security system. The basement also has a dinning area with two additional rooms that can be used as a office or classroom. A sump pump and drain system was installed in the basement to prevent any water form getting into the basement. Church is next to the Weymouth Township Middle School. Property being sold As Is.