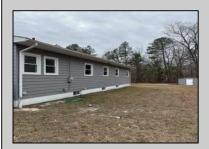

## **COMMENTS**

This is the ideal church property for a small but growing ministry. All you have to do is move your ministry in. New roof, soffit, facia and down spouts. The entire outside and inside of the church is freshly painted. All new windows were installed throughout. New carpet in the main sanctuary and vestibule. Two 60 inch smart tv monitors installed in the main sanctuary and one in the basement. Seats 75-100 people comfortably. The basement has a new bathroom and kitchen sink added. Blink wireless security system. The basement also has a dinning area with two additional rooms that can be used as a office or classroom. A sump pump and drain system was installed in the basement to prevent any water form getting into the basement. Church is next to the Weymouth Township Middle School. Property being sold As Is.