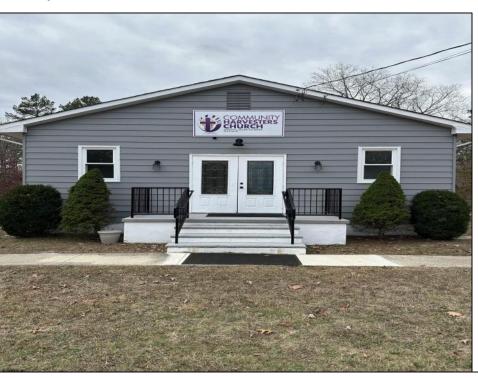

## **COMMENTS**

This is the ideal church property for a small but growing ministry. All you have to do is move your ministry in. New roof, soffit, facia and down spouts. The entire outside and inside of the church is freshly painted. All new windows were installed throughout. New carpet in the main sanctuary and vestibule. Two 60 inch smart tv monitors installed in the main sanctuary and one in the basement. Seats 75-100 people comfortably. The basement has a new bathroom and kitchen sink added. Blink wireless security system. The basement also has a dinning area with two additional rooms that can be used as a office or classroom. A sump pump and drain system was installed in the basement to prevent any water form getting into the basement. Church is next to the Weymouth Township Middle School. Property being sold As Is.