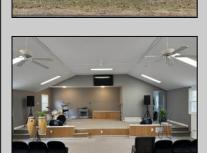

## **COMMENTS**

This is the ideal church property for a small but growing ministry. All you have to do is move your ministry in. New roof, soffit, facia and down spouts. The entire outside and inside of the church is freshly painted. All new windows were installed throughout. New carpet in the main sanctuary and vestibule. Two 60 inch smart tv monitors installed in the main sanctuary and one in the basement. Seats 75-100 people comfortably. The basement has a new bathroom and kitchen sink added. Blink wireless security system. The basement also has a dinning area with two additional rooms that can be used as a office or classroom. A sump pump and drain system was installed in the basement to prevent any water form getting into the basement. Church is next to the Weymouth Township Middle School. Property being sold As Is.