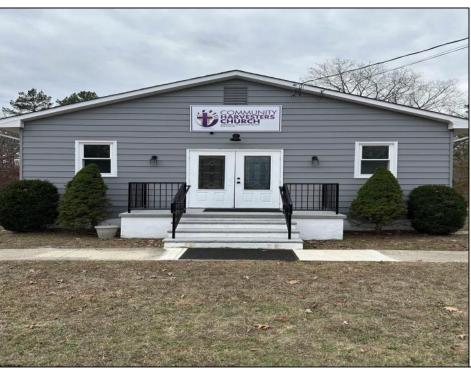

## **COMMENTS**

This is the ideal church property for a small but growing ministry. All you have to do is move your ministry in. New roof, soffit, facia and down spouts. The entire outside and inside of the church is freshly painted. All new windows were installed throughout. New carpet in the main sanctuary and vestibule. Two 60 inch smart tv monitors installed in the main sanctuary and one in the basement. Seats 75-100 people comfortably. The basement has a new bathroom and kitchen sink added. Blink wireless security system. The basement also has a dinning area with two additional rooms that can be used as a office or classroom. A sump pump and drain system was installed in the basement to prevent any water form getting into the basement. Church is next to the Weymouth Township Middle School. Property being sold As Is.