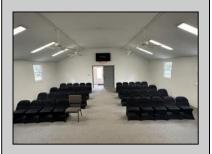

## **COMMENTS**

This is the ideal church property for a small but growing ministry. All you have to do is move your ministry in. New roof, soffit, facia and down spouts. The entire outside and inside of the church is freshly painted. All new windows were installed throughout. New carpet in the main sanctuary and vestibule. Two 60 inch smart tv monitors installed in the main sanctuary and one in the basement. Seats 75-100 people comfortably. The basement has a new bathroom and kitchen sink added. Blink wireless security system. The basement also has a dinning area with two additional rooms that can be used as a office or classroom. A sump pump and drain system was installed in the basement to prevent any water form getting into the basement. Church is next to the Weymouth Township Middle School. Property being sold As Is.