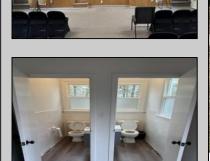

## **COMMENTS**

This is the ideal church property for a small but growing ministry. All you have to do is move your ministry in. New roof, soffit, facia and down spouts. The entire outside and inside of the church is freshly painted. All new windows were installed throughout. New carpet in the main sanctuary and vestibule. Two 60 inch smart tv monitors installed in the main sanctuary and one in the basement. Seats 75-100 people comfortably. The basement has a new bathroom and kitchen sink added. Blink wireless security system. The basement also has a dinning area with two additional rooms that can be used as a office or classroom. A sump pump and drain system was installed in the basement to prevent any water form getting into the basement. Church is next to the Weymouth Township Middle School. Property being sold As Is.