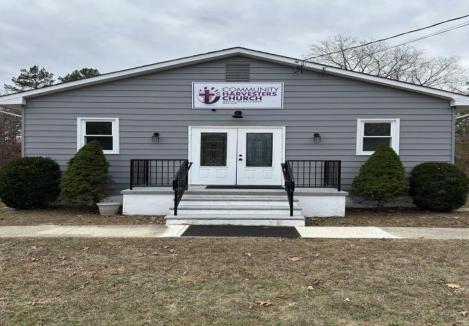

## **COMMENTS**

This is the ideal church property for a small but growing ministry. All you have to do is move your ministry in. New roof, soffit, facia and down spouts. The entire outside and inside of the church is freshly painted. All new windows were installed throughout. New carpet in the main sanctuary and vestibule. Two 60 inch smart tv monitors installed in the main sanctuary and one in the basement. Seats 75-100 people comfortably. The basement has a new bathroom and kitchen sink added. Blink wireless security system. The basement also has a dinning area with two additional rooms that can be used as a office or classroom. A sump pump and drain system was installed in the basement to prevent any water form getting into the basement. Church is next to the Weymouth Township Middle School. Property being sold As Is.