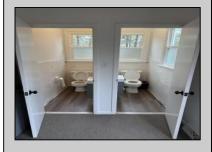

## **COMMENTS**

This is the ideal church property for a small but growing ministry. All you have to do is move your ministry in. New roof, soffit, facia and down spouts. The entire outside and inside of the church is freshly painted. All new windows were installed throughout. New carpet in the main sanctuary and vestibule. Two 60 inch smart tv monitors installed in the main sanctuary and one in the basement. Seats 75-100 people comfortably. The basement has a new bathroom and kitchen sink added. Blink wireless security system. The basement also has a dinning area with two additional rooms that can be used as a office or classroom. A sump pump and drain system was installed in the basement to prevent any water form getting into the basement. Church is next to the Weymouth Township Middle School. Property being sold As Is.