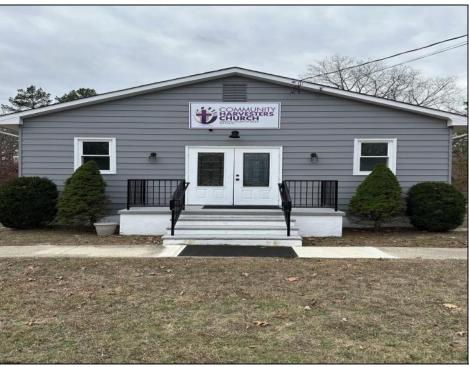

## **COMMENTS**

This is the ideal church property for a small but growing ministry. All you have to do is move your ministry in. New roof, soffit, facia and down spouts. The entire outside and inside of the church is freshly painted. All new windows were installed throughout. New carpet in the main sanctuary and vestibule. Two 60 inch smart tv monitors installed in the main sanctuary and one in the basement. Seats 75-100 people comfortably. The basement has a new bathroom and kitchen sink added. Blink wireless security system. The basement also has a dinning area with two additional rooms that can be used as a office or classroom. A sump pump and drain system was installed in the basement to prevent any water form getting into the basement. Church is next to the Weymouth Township Middle School. Property being sold As Is.