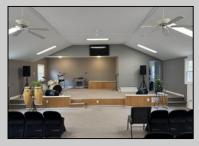

## **COMMENTS**

This is the ideal church property for a small but growing ministry. All you have to do is move your ministry in. New roof, soffit, facia and down spouts. The entire outside and inside of the church is freshly painted. All new windows were installed throughout. New carpet in the main sanctuary and vestibule. Two 60 inch smart tv monitors installed in the main sanctuary and one in the basement. Seats 75-100 people comfortably. The basement has a new bathroom and kitchen sink added. Blink wireless security system. The basement also has a dinning area with two additional rooms that can be used as a office or classroom. A sump pump and drain system was installed in the basement to prevent any water form getting into the basement. Church is next to the Weymouth Township Middle School. Property being sold As Is.