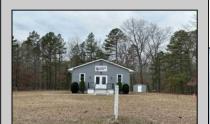

## **COMMENTS**

This is the ideal church property for a small but growing ministry. All you have to do is move your ministry in. New roof, soffit, facia and down spouts. The entire outside and inside of the church is freshly painted. All new windows were installed throughout. New carpet in the main sanctuary and vestibule. Two 60 inch smart tv monitors installed in the main sanctuary and one in the basement. Seats 75-100 people comfortably. The basement has a new bathroom and kitchen sink added. Blink wireless security system. The basement also has a dinning area with two additional rooms that can be used as a office or classroom. A sump pump and drain system was installed in the basement to prevent any water form getting into the basement. Church is next to the Weymouth Township Middle School. Property being sold As Is.