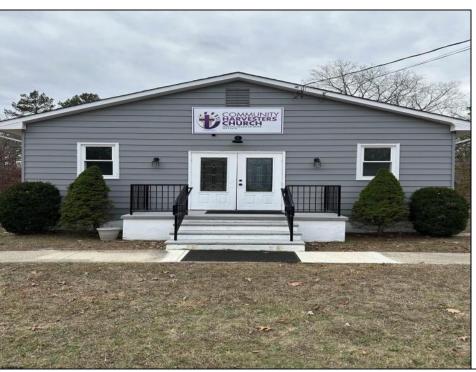

## **COMMENTS**

This is the ideal church property for a small but growing ministry. All you have to do is move your ministry in. New roof, soffit, facia and down spouts. The entire outside and inside of the church is freshly painted. All new windows were installed throughout. New carpet in the main sanctuary and vestibule. Two 60 inch smart tv monitors installed in the main sanctuary and one in the basement. Seats 75-100 people comfortably. The basement has a new bathroom and kitchen sink added. Blink wireless security system. The basement also has a dinning area with two additional rooms that can be used as a office or classroom. A sump pump and drain system was installed in the basement to prevent any water form getting into the basement. Church is next to the Weymouth Township Middle School. Property being sold As Is.