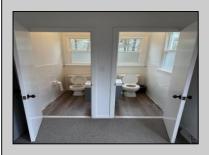

## **COMMENTS**

This is the ideal church property for a small but growing ministry. All you have to do is move your ministry in. New roof, soffit, facia and down spouts. The entire outside and inside of the church is freshly painted. All new windows were installed throughout. New carpet in the main sanctuary and vestibule. Two 60 inch smart tv monitors installed in the main sanctuary and one in the basement. Seats 75-100 people comfortably. The basement has a new bathroom and kitchen sink added. Blink wireless security system. The basement also has a dinning area with two additional rooms that can be used as a office or classroom. A sump pump and drain system was installed in the basement to prevent any water form getting into the basement. Church is next to the Weymouth Township Middle School. Property being sold As Is.