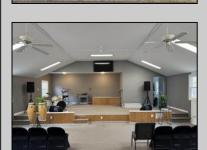

## **COMMENTS**

This is the ideal church property for a small but growing ministry. All you have to do is move your ministry in. New roof, soffit, facia and down spouts. The entire outside and inside of the church is freshly painted. All new windows were installed throughout. New carpet in the main sanctuary and vestibule. Two 60 inch smart tv monitors installed in the main sanctuary and one in the basement. Seats 75-100 people comfortably. The basement has a new bathroom and kitchen sink added. Blink wireless security system. The basement also has a dinning area with two additional rooms that can be used as a office or classroom. A sump pump and drain system was installed in the basement to prevent any water form getting into the basement. Church is next to the Weymouth Township Middle School. Property being sold As Is.