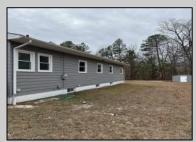

## **COMMENTS**

This is the ideal church property for a small but growing ministry. All you have to do is move your ministry in. New roof, soffit, facia and down spouts. The entire outside and inside of the church is freshly painted. All new windows were installed throughout. New carpet in the main sanctuary and vestibule. Two 60 inch smart tv monitors installed in the main sanctuary and one in the basement. Seats 75-100 people comfortably. The basement has a new bathroom and kitchen sink added. Blink wireless security system. The basement also has a dinning area with two additional rooms that can be used as a office or classroom. A sump pump and drain system was installed in the basement to prevent any water form getting into the basement. Church is next to the Weymouth Township Middle School. Property being sold As Is.