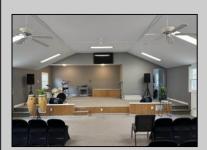

## **COMMENTS**

This is the ideal church property for a small but growing ministry. All you have to do is move your ministry in. New roof, soffit, facia and down spouts. The entire outside and inside of the church is freshly painted. All new windows were installed throughout. New carpet in the main sanctuary and vestibule. Two 60 inch smart tv monitors installed in the main sanctuary and one in the basement. Seats 75-100 people comfortably. The basement has a new bathroom and kitchen sink added. Blink wireless security system. The basement also has a dinning area with two additional rooms that can be used as a office or classroom. A sump pump and drain system was installed in the basement to prevent any water form getting into the basement. Church is next to the Weymouth Township Middle School. Property being sold As Is.