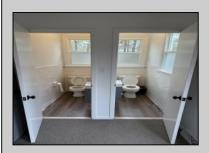

## **COMMENTS**

This is the ideal church property for a small but growing ministry. All you have to do is move your ministry in. New roof, soffit, facia and down spouts. The entire outside and inside of the church is freshly painted. All new windows were installed throughout. New carpet in the main sanctuary and vestibule. Two 60 inch smart tv monitors installed in the main sanctuary and one in the basement. Seats 75-100 people comfortably. The basement has a new bathroom and kitchen sink added. Blink wireless security system. The basement also has a dinning area with two additional rooms that can be used as a office or classroom. A sump pump and drain system was installed in the basement to prevent any water form getting into the basement. Church is next to the Weymouth Township Middle School. Property being sold As Is.