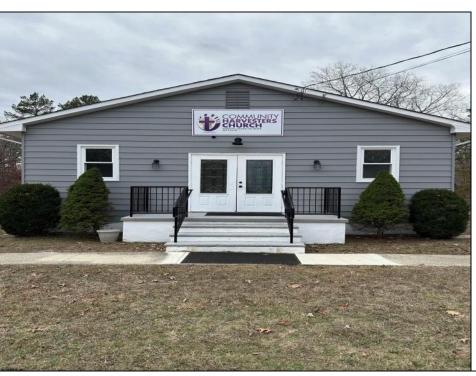

## **COMMENTS**

This is the ideal church property for a small but growing ministry. All you have to do is move your ministry in. New roof, soffit, facia and down spouts. The entire outside and inside of the church is freshly painted. All new windows were installed throughout. New carpet in the main sanctuary and vestibule. Two 60 inch smart tv monitors installed in the main sanctuary and one in the basement. Seats 75-100 people comfortably. The basement has a new bathroom and kitchen sink added. Blink wireless security system. The basement also has a dinning area with two additional rooms that can be used as a office or classroom. A sump pump and drain system was installed in the basement to prevent any water form getting into the basement. Church is next to the Weymouth Township Middle School. Property being sold As Is.