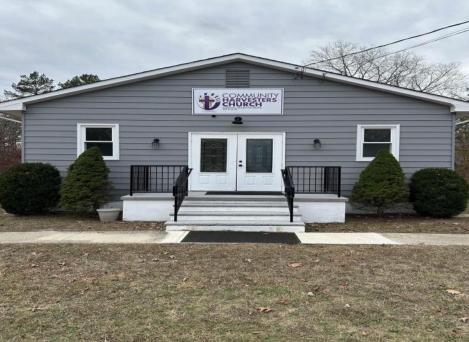

## **COMMENTS**

This is the ideal church property for a small but growing ministry. All you have to do is move your ministry in. New roof, soffit, facia and down spouts. The entire outside and inside of the church is freshly painted. All new windows were installed throughout. New carpet in the main sanctuary and vestibule. Two 60 inch smart tv monitors installed in the main sanctuary and one in the basement. Seats 75-100 people comfortably. The basement has a new bathroom and kitchen sink added. Blink wireless security system. The basement also has a dinning area with two additional rooms that can be used as a office or classroom. A sump pump and drain system was installed in the basement to prevent any water form getting into the basement. Church is next to the Weymouth Township Middle School. Property being sold As Is.