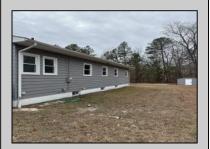

## **COMMENTS**

This is the ideal church property for a small but growing ministry. All you have to do is move your ministry in. New roof, soffit, facia and down spouts. The entire outside and inside of the church is freshly painted. All new windows were installed throughout. New carpet in the main sanctuary and vestibule. Two 60 inch smart tv monitors installed in the main sanctuary and one in the basement. Seats 75-100 people comfortably. The basement has a new bathroom and kitchen sink added. Blink wireless security system. The basement also has a dinning area with two additional rooms that can be used as a office or classroom. A sump pump and drain system was installed in the basement to prevent any water form getting into the basement. Church is next to the Weymouth Township Middle School. Property being sold As Is.