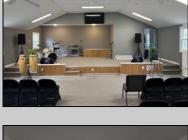

## **COMMENTS**

This is the ideal church property for a small but growing ministry. All you have to do is move your ministry in. New roof, soffit, facia and down spouts. The entire outside and inside of the church is freshly painted. All new windows were installed throughout. New carpet in the main sanctuary and vestibule. Two 60 inch smart tv monitors installed in the main sanctuary and one in the basement. Seats 75-100 people comfortably. The basement has a new bathroom and kitchen sink added. Blink wireless security system. The basement also has a dinning area with two additional rooms that can be used as a office or classroom. A sump pump and drain system was installed in the basement to prevent any water form getting into the basement. Church is next to the Weymouth Township Middle School. Property being sold As Is.