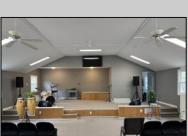

## **COMMENTS**

This is the ideal church property for a small but growing ministry. All you have to do is move your ministry in. New roof, soffit, facia and down spouts. The entire outside and inside of the church is freshly painted. All new windows were installed throughout. New carpet in the main sanctuary and vestibule. Two 60 inch smart tv monitors installed in the main sanctuary and one in the basement. Seats 75-100 people comfortably. The basement has a new bathroom and kitchen sink added. Blink wireless security system. The basement also has a dinning area with two additional rooms that can be used as a office or classroom. A sump pump and drain system was installed in the basement to prevent any water form getting into the basement. Church is next to the Weymouth Township Middle School. Property being sold As Is.