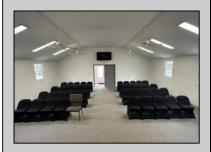

## **COMMENTS**

This is the ideal church property for a small but growing ministry. All you have to do is move your ministry in. New roof, soffit, facia and down spouts. The entire outside and inside of the church is freshly painted. All new windows were installed throughout. New carpet in the main sanctuary and vestibule. Two 60 inch smart tv monitors installed in the main sanctuary and one in the basement. Seats 75-100 people comfortably. The basement has a new bathroom and kitchen sink added. Blink wireless security system. The basement also has a dinning area with two additional rooms that can be used as a office or classroom. A sump pump and drain system was installed in the basement to prevent any water form getting into the basement. Church is next to the Weymouth Township Middle School. Property being sold As Is.