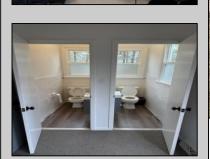

## **COMMENTS**

This is the ideal church property for a small but growing ministry. All you have to do is move your ministry in. New roof, soffit, facia and down spouts. The entire outside and inside of the church is freshly painted. All new windows were installed throughout. New carpet in the main sanctuary and vestibule. Two 60 inch smart tv monitors installed in the main sanctuary and one in the basement. Seats 75-100 people comfortably. The basement has a new bathroom and kitchen sink added. Blink wireless security system. The basement also has a dinning area with two additional rooms that can be used as a office or classroom. A sump pump and drain system was installed in the basement to prevent any water form getting into the basement. Church is next to the Weymouth Township Middle School. Property being sold As Is.