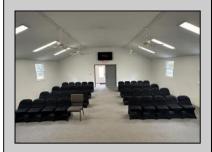

## **COMMENTS**

This is the ideal church property for a small but growing ministry. All you have to do is move your ministry in. New roof, soffit, facia and down spouts. The entire outside and inside of the church is freshly painted. All new windows were installed throughout. New carpet in the main sanctuary and vestibule. Two 60 inch smart tv monitors installed in the main sanctuary and one in the basement. Seats 75-100 people comfortably. The basement has a new bathroom and kitchen sink added. Blink wireless security system. The basement also has a dinning area with two additional rooms that can be used as a office or classroom. A sump pump and drain system was installed in the basement to prevent any water form getting into the basement. Church is next to the Weymouth Township Middle School. Property being sold As Is.