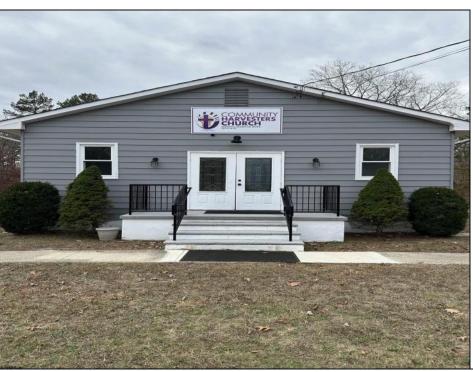

## **COMMENTS**

This is the ideal church property for a small but growing ministry. All you have to do is move your ministry in. New roof, soffit, facia and down spouts. The entire outside and inside of the church is freshly painted. All new windows were installed throughout. New carpet in the main sanctuary and vestibule. Two 60 inch smart tv monitors installed in the main sanctuary and one in the basement. Seats 75-100 people comfortably. The basement has a new bathroom and kitchen sink added. Blink wireless security system. The basement also has a dinning area with two additional rooms that can be used as a office or classroom. A sump pump and drain system was installed in the basement to prevent any water form getting into the basement. Church is next to the Weymouth Township Middle School. Property being sold As Is.