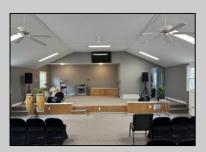

## **COMMENTS**

This is the ideal church property for a small but growing ministry. All you have to do is move your ministry in. New roof, soffit, facia and down spouts. The entire outside and inside of the church is freshly painted. All new windows were installed throughout. New carpet in the main sanctuary and vestibule. Two 60 inch smart tv monitors installed in the main sanctuary and one in the basement. Seats 75-100 people comfortably. The basement has a new bathroom and kitchen sink added. Blink wireless security system. The basement also has a dinning area with two additional rooms that can be used as a office or classroom. A sump pump and drain system was installed in the basement to prevent any water form getting into the basement. Church is next to the Weymouth Township Middle School. Property being sold As Is.