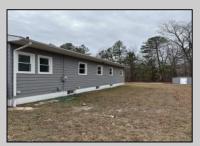

## **COMMENTS**

This is the ideal church property for a small but growing ministry. All you have to do is move your ministry in. New roof, soffit, facia and down spouts. The entire outside and inside of the church is freshly painted. All new windows were installed throughout. New carpet in the main sanctuary and vestibule. Two 60 inch smart tv monitors installed in the main sanctuary and one in the basement. Seats 75-100 people comfortably. The basement has a new bathroom and kitchen sink added. Blink wireless security system. The basement also has a dinning area with two additional rooms that can be used as a office or classroom. A sump pump and drain system was installed in the basement to prevent any water form getting into the basement. Church is next to the Weymouth Township Middle School. Property being sold As Is.