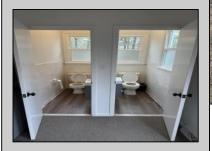

## **COMMENTS**

This is the ideal church property for a small but growing ministry. All you have to do is move your ministry in. New roof, soffit, facia and down spouts. The entire outside and inside of the church is freshly painted. All new windows were installed throughout. New carpet in the main sanctuary and vestibule. Two 60 inch smart tv monitors installed in the main sanctuary and one in the basement. Seats 75-100 people comfortably. The basement has a new bathroom and kitchen sink added. Blink wireless security system. The basement also has a dinning area with two additional rooms that can be used as a office or classroom. A sump pump and drain system was installed in the basement to prevent any water form getting into the basement. Church is next to the Weymouth Township Middle School. Property being sold As Is.